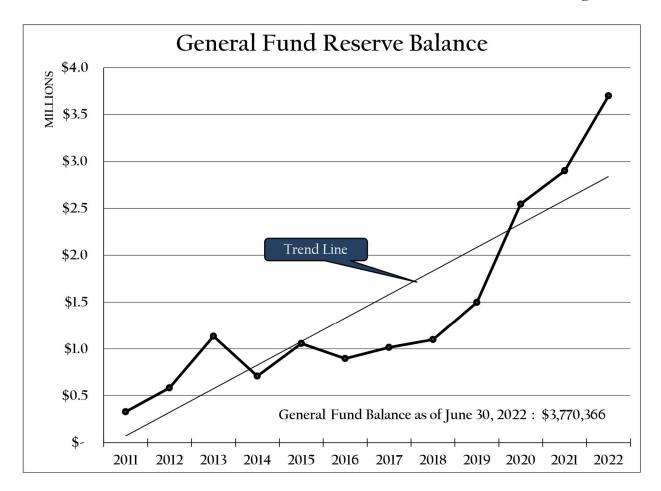

te of Utah requires cities to maintain a fund balance in the General Fund of at least 5%, and allows no more than 35% of budgeted revenues, less qualifying transfers (<u>Utah State Code 10.6.116</u>). As of June 30<sup>th</sup>, 2022, the General Fund reserves sit at \$3,700,366 or 33.3% of the budget as shown in the Statement of Revenues, Expenditures, and Changes in Fund Balance on the previous page.

From 2010 to 2022, Santaquin City has grown its General Fund Reserves by \$3,442,122 or 1,049% from its low and is well equipped to handle unexpected or emergency expenditures, avoid short-term debt, secure the city's bond rating, and replace non-major capital assets. Revenue growth since 2011 has allowed for annual increases to General Fund reserves as illustrated in the following chart:



### REVENUES AND TAXATION

#### TAX LEVELS

The FY2023-2024 Budget, as currently proposed, includes a proposed property tax increase for the city portion of the property taxes. The certified property tax rate for FY2023-2024 is 0.001288 for General Operations and 0.000116 for the library. As such, our Total Municipal Certified Tax Rate is 0.001404. The proposed property tax increase is seeking to increase the City's overall property tax revenue by \$595,000. These additional property tax revenues will all be directly used to maintain more competitive public safety wages and to purchase two needed police vehicles annually.

#### CITYWIDE REVENUES

Santaquin City operations are funded through two categories of revenue: taxes and fees. Tax revenue goes into the governmental fund and is prim