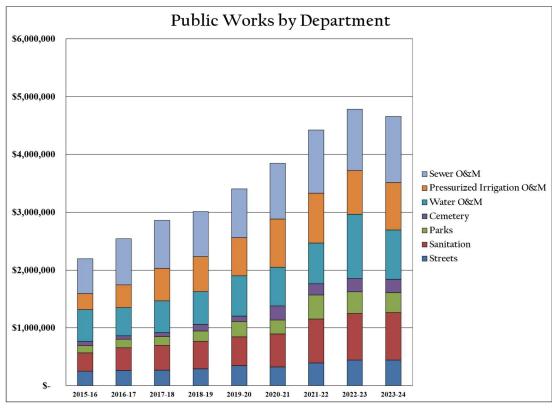

ng the community through prevention, planning, and response with professionalism and performance excellence.









#### ORGANIZATIONAL CHART



#### DEPARTMENT DESCRIPTION

Public Works is the backbone of city operations. Public Works operations provide the essential city services and infrastructure maintenance residents interact with daily. These services include water, sewer, parks, cemetery, and roads. Public Works crews do the behind the scenes work that keeps Santaquin moving forward.

#### MISSION STATEMENT

Santaquin City's Public Works Department is committed to providing, operating, and maintaining public works infrastructure, facilities, parks, trails, and services to make everyday life as safe and convenient as possible for the public we serve.

## PERFORMANCE METRICS









#### ORGANIZATIONAL CHART



#### DEPARTMENT DESCRIPTION

The Community Development and Engineering Departments handle city planning, zoning, economic development, engineering, GIS, building permits, building inspections, and business licensing. These departments, and the committees and commissions they support, are responsible for ensuring that residential and commercial developments meet requirements of both city code and the city council's vision for Santaquin City.

#### MISSION STATEMENT

We seek to promote and support community and economic development and plan for the city's infrastructure needs by strategically planning for growth, retaining, and expanding existing businesses, maintaining fair and competitive development fees and incentives, and fostering job creation.

## PERFOR