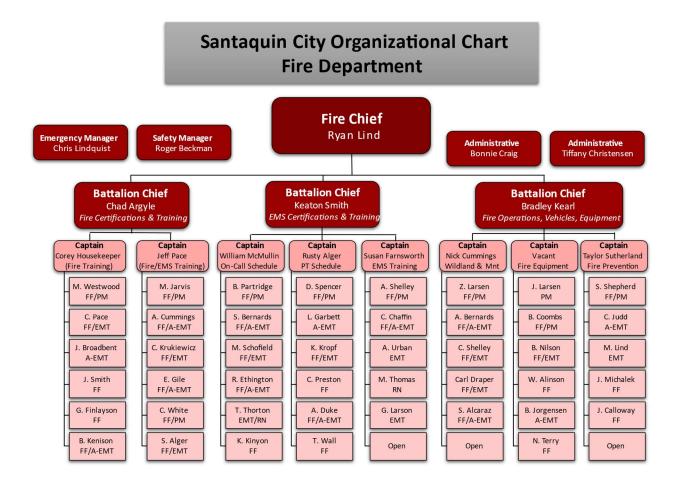

| 154 |  |
| Juvenile Problem     | 114 |  |
| Citizen Contact      | 112 |  |
| Welfare Check        | 102 |  |
| Motorist Assist/Keys | 92  |  |
| Drugs/Paraphernalia  | 86  |  |
| Keep the Peace       | 73  |  |

| Index Crimes        |      |      |        |
|---------------------|------|------|--------|
|                     | 2021 | 2022 | Change |
| Homicide            | 0    | 0    | 0%     |
| Rape                | 4    | 1    | -75%   |
| Robbery             | 0    | 2    | 200%   |
| Aggravated Assault  | 7    | 3    | -57%   |
| Burglary            | 10   | 8    | -20%   |
| Larceny/Theft       | 69   | 56   | -18%   |
| Motor Vehicle Theft | 10   | 4    | -60%   |
| Total Index Crimes  | 100  | 74   | -59%   |

Yearly Comparison of Index Crimes

#### ORGANIZATIONAL CHART



#### DEPARTMENT DESCRIPTION

The Fire & Emergency Services Department strives to make Santaquin a safe community by providing professional fire response, prevention, and containment services as well as emergency medical services to those in need.

## MISSION STATEMENT

We are dedicated to protecting and serving the community through prevention, planning, and response with professionalism and performance excellence.









#### ORGANIZATIONAL CHART



#### DEPARTMENT DESCRIPTION

Public Works is the backbone of city operations. Public Works operations provide the essential city services and infrastructure maintenance residents interact with daily. These services include water, sewer, parks, cemetery, and roads. Public Works crews do the behind the scenes work that keeps Santaquin moving