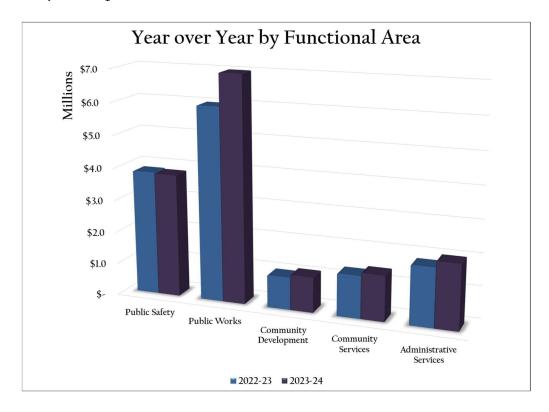

#### **BUDGET SUMMARY SCHEDULES & GRAPHS**

The total operational budget (excluding capital projects) for FY2023-2024 is \$15,426,814. The graph below shows operational expenditures by functional area departments of the city.

<sup>\*</sup> Includes expenditures related to a FY 2022-2023 interfund loan of \$3.12M

A year over year comparison of each functional area is illustrated below:

The growth over time of the operational budget of each functional area is outlined in the chart below: