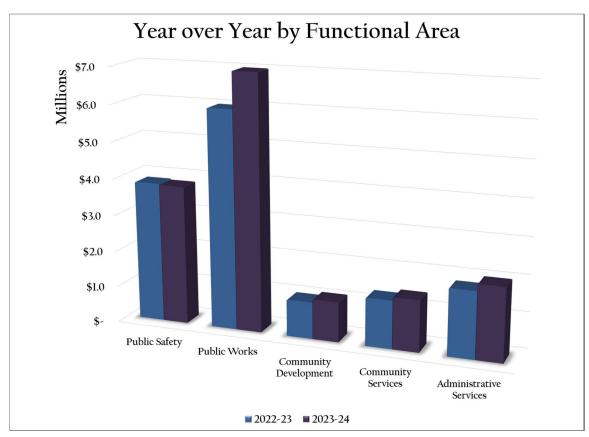

<sup>\*</sup> Includes expenditures related to a FY 2022-2023 interfund loan of \$3.12M

A year over year comparison of each functional area is illustrated below:

The growth over time of the operational budget of each functional area is outlined in the chart below: