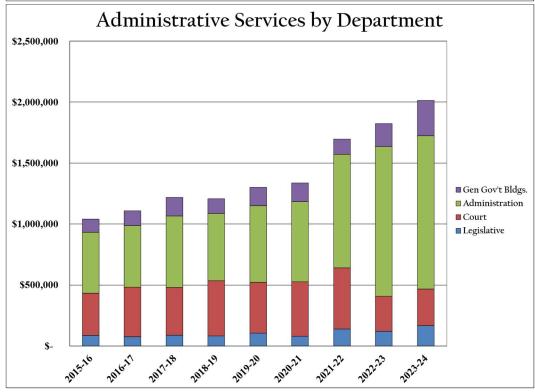

The table below is a budget summary schedule of the General Fund over the past 7 years and the schedules on the following pages are a budget summary of each department and fund for FY2023-2024.

| Budget Summary by Department & Fund 2023-2024 Final Budget |                        |                        |                        |                        |                        |                                         |                                         |                                    |  |
|------------------------------------------------------------|------------------------|------------------------|------------------------|------------------------|------------------------|-----------------------------------------|-----------------------------------------|------------------------------------|--|
| Description                                                | Actuals<br>(2016-2017) | Actuals<br>(2017-2018) | Actuals<br>(2018-2019) | Actuals<br>(2019-2020) | Actuals<br>(2021-2022) | Revised<br>Budget<br>(2022-2023)        | Actuals<br>March 31, 2023               | Projected<br>Budget<br>(2023-2024) |  |
| GENERAL FUND                                               |                        |                        |                        |                        |                        |                                         |                                         |                                    |  |
| REVENUES:                                                  |                        |                        |                        |                        |                        |                                         |                                         |                                    |  |
| TOTAL TAXES                                                | \$2,443,213            | \$2,601,041            | \$2,873,999            | \$3,195,638            | \$4,525,471            | \$5,130,900                             | \$4,075,123                             | \$5,734,880                        |  |
| TOTAL LICENSES AND PERMITS                                 | \$825,534              | \$831,075              | \$997,462              | \$1,032,818            | \$1,933,861            | \$787,020                               | \$426,945                               | \$625,350                          |  |
| TOTAL INTERGOVERNMENTAL REVENUE                            | \$459,384              | \$464.829              | \$537,944              | \$1,116,330            | \$669,749              |                                         | 100000000000000000000000000000000000000 | \$730,500                          |  |
| TOTAL CHARGES FOR SERVICES                                 | \$763,896              | \$1,124,404            | \$1,005,192            | \$1,233,036            | \$1,536,440            | 100 100 100 100 100 100 100 100 100 100 |                                         | \$1,648,705                        |  |
| TOTAL FINES AND FORFEITURES                                | \$256,760              | \$245,127              | \$306,517              | \$296,530              | \$220,126              | \$217,100                               | \$174,499                               | \$237,500                          |  |
| TOTAL INTEREST                                             | \$28,614               | \$75,861               | \$150,930              | \$116,816              | \$49,924               | \$495,200                               |                                         | \$200,500                          |  |
| TOTAL MISCELLANEOUS REVENUE                                | \$26,993               | \$50,903               | \$91,745               | \$49,215               | \$48,597               | \$47,000                                |                                         | \$32,000                           |  |
| TOTAL CONTRIBUTIONS AND TRANSFERS                          | \$999,875              | \$956,617              | \$1,060,000            | \$1,175,000            | \$1,500,000            | \$2,054,636                             | \$1,275,000                             | \$1,919,310                        |  |
| TOTAL FUND REVENUES                                        | \$5,205,130            | \$5,327,045            | \$5,804,268            | \$6,349,857            | \$10,484,169           | \$10,970,379                            | \$8,011,058                             | \$11,128,745                       |  |
| EXPENDITURES:                                              |                        |                        |                        |                        |                        |                                         |                                         |                                    |  |
| TOTAL LEGISLATIVE                                          | \$77,177               | \$88,936               | \$82,864               | \$106,649              | \$139,497              | \$119,754                               | \$73,547                                | \$166,326                          |  |
| TOTAL COURT                                                | \$404,682              | \$391,301              | \$451,755              | \$415,311              | \$501,765              |                                         | \$188,145                               | \$300,487                          |  |
| TOTAL ADMINISTRATION                                       | \$506,226              | \$584,972              | \$552,785              | \$628,608              | \$929,387              | \$1,227,608                             | \$761,646                               | \$1,257,143                        |  |
| TOTAL ENGINEERING DEPT                                     | \$197,493              | \$225,785              | \$251,444              | \$348,203              | \$395,801              | \$265,556                               | \$146,245                               | \$309,691                          |  |
| TOTAL GENERAL GOVERNMENT BUILDINGS                         | \$119,576              | \$152,463              | \$120,781              | \$149,623              | \$125,344              | \$187,509                               | \$146,022                               | \$290,352                          |  |
| TOTAL POLICE                                               | \$1,432,339            | \$1,558,526            | \$1,759,924            | \$1,801,850            | \$2,218,762            | \$2,567,759                             |                                         | \$2,619,621                        |  |
| TOTAL STREETS                                              | \$270,773              | \$290,393              | \$347,359              | \$268,471              | \$395,281              | \$442,285                               | \$318,644                               | \$444,100                          |  |
| TOTAL SANITATION                                           | \$428,787              | \$476,993              | \$499,446              | \$555,253              | \$760,184              | \$806,800                               | \$538,275                               | \$821,000                          |  |
| TOTAL BUILDING INSPECTION TOTAL PARKS                      | \$193,849<br>\$148,591 | \$218,916<br>\$179,070 | \$212,364<br>\$260,445 | \$275,656<br>\$244,465 | \$431,924<br>\$411,816 |                                         | \$346,687<br>\$244,720                  | \$479,252<br>\$346,869             |  |
| TOTAL CEMETERY                                             | \$71,678               | \$179,070              | \$200,443              | \$244,465              | \$194,156              | \$374,923                               | \$146,765                               | \$231,281                          |  |
| TOTAL PLANNING & ZONING                                    | \$231,760              | \$227,238              | \$240,874              | \$268,779              | \$393,252              | \$271,165                               | \$175,549                               | \$307,386                          |  |
| TOTAL DEBT SERVICE                                         | \$0                    | \$0                    | \$0                    | \$0                    | \$414,211              | \$415,980                               | \$78,615                                | \$625,981                          |  |
| TOTAL TRANSFERS                                            | \$1,663,632            | \$1,782,466            | \$1,839,568            | \$2,141,639            | \$2,488,287            | \$3,303,210                             |                                         | \$2,929,255                        |  |
| TOTAL FUND EXPENDITURES                                    | \$5,746,563            | \$6,290,366            | \$6,719,196            | \$7,295,513            | \$9,351,936            | \$10,970,379                            | \$7,058,018                             | \$11,128,745                       |  |
| NET REVENUE OVER EXPENDITURES                              | \$57,706               | \$59,491               | \$304,592              | \$919,871              | \$597,723              | \$0                                     | \$953,040                               | \$0                                |  |