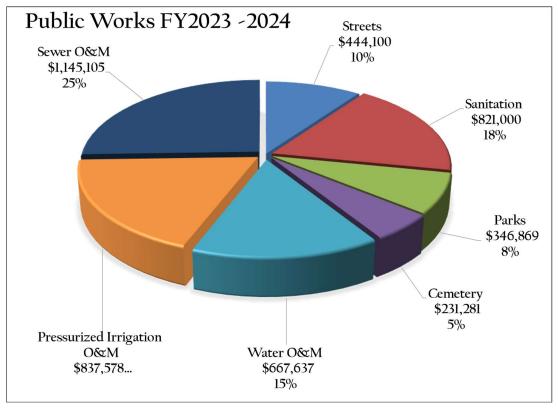

ving the community through prevention, planning, and response with professionalism and performance excellence.









#### ORGANIZATIONAL CHART



#### DEPARTMENT DESCRIPTION

Public Works is the backbone of city operations. Public Works operations provide the essential city services and infrastructure maintenance residents interact with daily. These services include water, sewer, parks, cemetery, and roads. Public Works crews do the behind the scenes work that keeps Santaquin moving forward.

#### MISSION STATEMENT

Santaquin City's Public Works Department is committed to providing, operating, and maintaining public works infrastructure, facilities, parks, trails, and services to make everyday life as safe and convenient as possible for the public we serve.

## PERFORMANCE METRICS









#### ORGANIZATIONAL CHART



#### DEPARTMENT DESCRIPTION

The Community Development and Engineering Departments handle city planning, zoning, economic development, engineering, GIS, building permits, building inspections, and business licensing. These departments, and the committees and commissions they support, are responsible for ensuring that residential and commercial developments meet requirements of both city code and the city council's vision for Santaquin City.

#### MISSION STATEMENT

We seek to promote and support community and economic development and plan for the city's infrastructure needs by strategically planning for growth, retaining, and expanding existing businesses, maintaining fair and competitive development fees and incentives, and fostering job creation.

## PERF