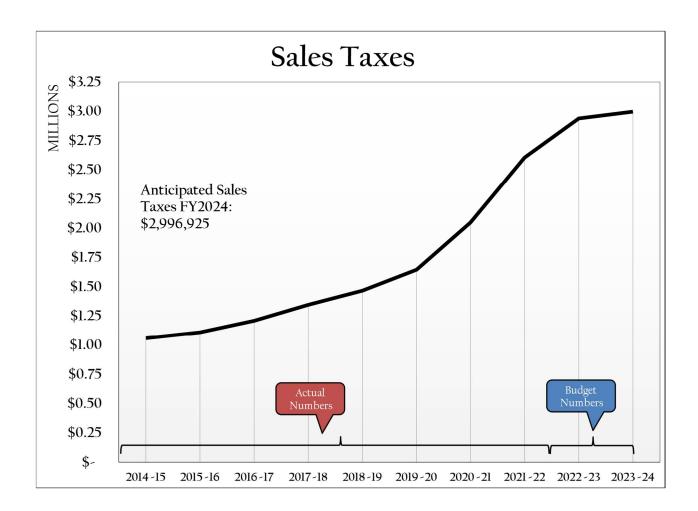

owever, compared to the statewide municipal average of 23-29% of revenue, Santaquin City's sales taxes only comprise roughly 15.5% of the city's overall source of revenue as seen on the revenue chart on page 36. Sales taxes held strong in FY2020-2021 and FY2021-2022 during the COVID-19 pandemic thanks to Santaquin residents shopping local and the opening of the city's first large scale grocery store. In FY2023-2024 sales taxes are estimated to increase to approximately \$2.997M based on trend analysis.

Below is a trend graph of sales taxes actuals, what the city has *already* received, and budgeted, what the city estimates *they will* receive, figures from FY2014-2015 to FY2023-2024. To clarify, the sales tax numbers for FY2022-2023 and FY2023-2024. are budgeted figures and not actuals.



#### SALE TAX DISTRBUTION

Santaquin City has a sales tax rate of 7.25% but not all those funds make it back to Santaquin. The infographic below shows that of the 7.25% sales tax collected, most of the funds go to the state, county, and to fund transportation infrastructure. One percent of total sales tax is received by the city to fund general operations. In addition, the recently enacted Recreation, Arts, Parks (RAP) tax of 0.10% brings in funds restricted for recreation purposes only. All sales taxes are collected and distributed by the Utah State Tax Commission and are divided among local governments according to 1) point of sale transactions within city limits and 2) population. With new retail businesses and updated census estimates, the city's portion of the point of sale and popu