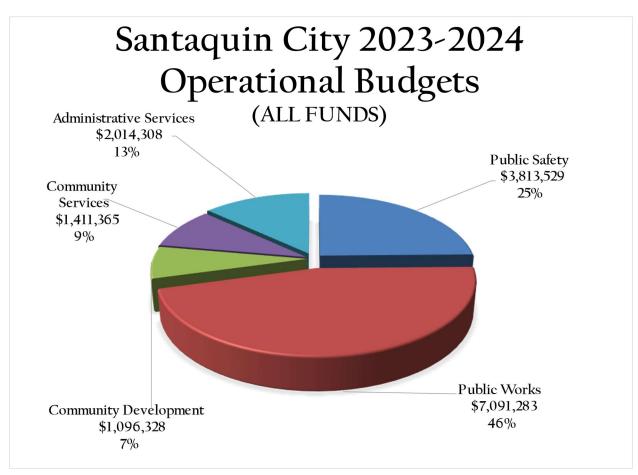

#### **BUDGET SUMMARY SCHEDULES & GRAPHS**

The total operational budget (excluding capital projects) for FY2023-2024 is \$15,426,814. The graph below shows operational expenditures by functional area departments of the city.

<sup>\*</sup> Includes expenditures related to a FY 2022-2023 interfund loan of \$3.12M

A year over year comparison of each functional area is illustrated below:

The growth over time of the operational budget of each functional area is outlined in the chart below: