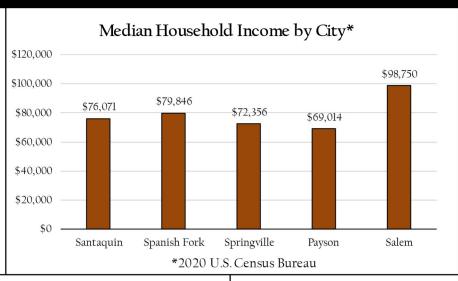

| 0.1%                  |
| Other                                             | 1.2%                  |
| <u>Gender</u>                                     |                       |
| Male                                              | 51.2%                 |
| Female                                            | 48.8%                 |
| Age                                               |                       |
| Median Age                                        | 23.1                  |
| Under 18 Years of Age                             | 50.3%                 |
| 18-64 Years                                       | 43.3%                 |
| 65 and Over                                       | 6.4%                  |

# GENERAL DEMOGRAPHIC STATISTICS













# RECREATIONAL OPPORTUNITIES

| RECREATION                  |       |  |  |  |  |
|-----------------------------|-------|--|--|--|--|
| Parks                       | 16    |  |  |  |  |
| Park Acreage                | 79.45 |  |  |  |  |
| Playgrounds                 | 6     |  |  |  |  |
| Sports Fields/Courts        | 15    |  |  |  |  |
| Ski Resorts within 45 miles | 9     |  |  |  |  |
| Lakes within 40 miles       | 6     |  |  |  |  |





# Parades 2 Rodeos 2 Restaurants 11 Commercial 77 Businesses 4 Home Based 208 Businesses

296

ENTERTAINMENT

& Businesses

Total

Businesses

# COMMUNITY DEVELOPMENT

### **BUILDING PERMITS ISSUED**

New Building Permits (Jan-Dec 2021)

New Residence Single - Family 146

New Residence Multi - Family 117

New Commercial 2

Total Building