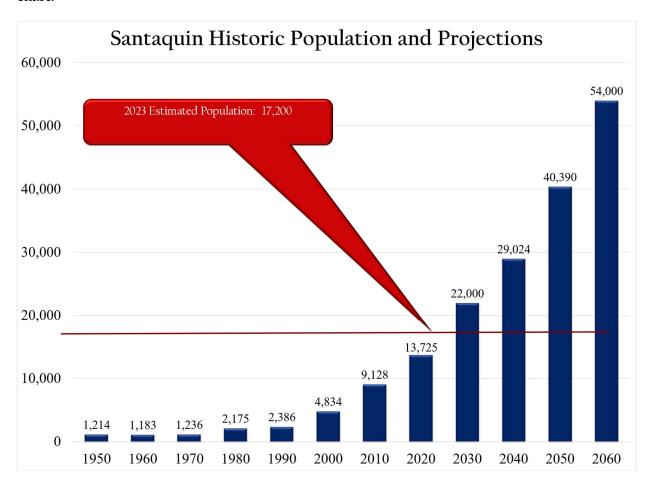

on growth, as well as drawing travelers off I-15 to spend money, will be a determining factor in the city being able to fund and realize its goals for the future.

### **FUTURE GROWTH**

The population of Santaquin has grown from 12 in 1851 to 1,214 in 1950, 1,236 in 1970, 2,386 in 1990, 4,834 in 2000, 9,128 in 2010, and an estimate of 13,725 in 2020. With the additional building permits pulled since the 2020 U.S. Census multiplied by the 3.78 people per home average estimates the 2023 population to be over 17,200. Mountainland Association of Governments (MAG) projects Santaquin will nearly double in size within the next 30 years as growth in Utah County continues to push south. Potential build-out of the city is estimated to near 54,000 persons and is illustrated in the following chart.



# GENERAL DEMOGRAPHIC STATISTICS



| POPULATION PRO                                | OJECTIONS |  |  |  |
|-----------------------------------------------|-----------|--|--|--|
| 2020                                          | 13,725    |  |  |  |
| 2023 (Estimate)                               | 17,200    |  |  |  |
| 2030                                          | 22,000    |  |  |  |
| 2040                                          | 29,024*   |  |  |  |
| 2050                                          | 40,390*   |  |  |  |
| 2060                                          | 54,000    |  |  |  |
| Total build -out is dependent upon            |           |  |  |  |
| future annexations                            |           |  |  |  |
| *Projections from Mountainland Association of |