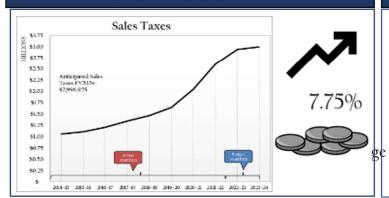

This experience brought to light a deficiency in the General Fund revenue sources currently utilized to balance the city's budget. In the fall of 2022, the Mayor, City Council and Administrative Staff commissioned Zions Bank Public Finance, Inc. to create a financial sustainability model for the City. The propose of this effort was to evaluate the fiscal impacts of various growth/no growth and inflationary scenarios on the City, to provide a tool for the City to use in making future decisions regarding the revenues necessary to fund the City's general operations, and to help the elected leaders and the community understand the importance of increasing General Fund Revenues. The model outlines the three primary drivers of income into the General Fund. They include 1.) Property Taxes, 2.) Sales Taxes, 3.) Fees and Transfers and the affects growth has on each.

Mayor Olson, the City Council, and Staff have worked diligently to increase the amount of Sales Tax revenue received by the city. Due to their efforts, In FY2023-2024, Murdock Ford will open its new facility, along with McDonalds, Auto Zone, and various other small businesses. Infrastructure is also being installed in a Community Development Renewal Agency (CDRA) project on the west side of Santaquin. This development will bring additional property taxes and sales taxes to the General Fund.