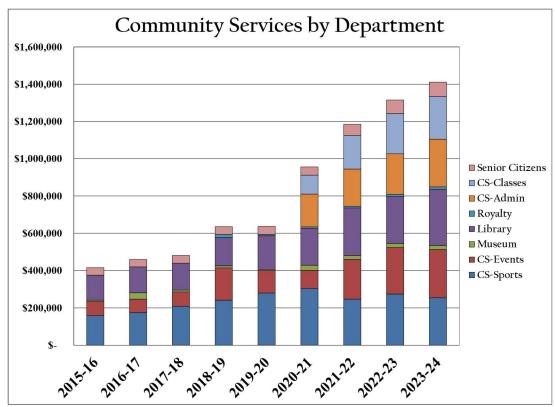

#### **BUDGET SUMMARY SCHEDULES & GRAPHS**

The total operational budget (excluding capital projects) for FY2023-2024 is \$15,426,814. The graph below shows operational expenditures by functional area departments of the city.

<sup>\*</sup> Includes expenditures related to a FY 2022-2023 interfund loan of \$3.12M

A year over year comparison of each functional area is illustrated below:

The growth over time of the operational budget of each functional area is outlined in the chart below: