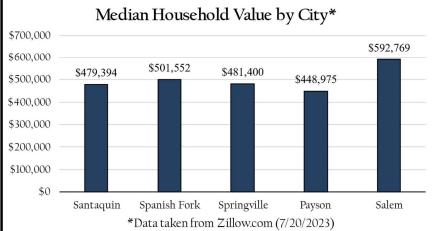

| 0.1%                  |
| Other                                             | 1.2%                  |
| <u>Gender</u>                                     |                       |
| Male                                              | 51.2%                 |
| Female                                            | 48.8%                 |
| Age                                               |                       |
| Median Age                                        | 23.1                  |
| Under 18 Years of Age                             | 50.3%                 |
| 18-64 Years                                       | 43.3%                 |
| 65 and Over                                       | 6.4%                  |

# GENERAL DEMOGRAPHIC STATISTICS













# RECREATIONAL OPPORTUNITIES

| RECREATION                  |       |  |  |  |  |
|-----------------------------|-------|--|--|--|--|
| Parks                       | 16    |  |  |  |  |
| Park Acreage                | 79.45 |  |  |  |  |
| Playgrounds                 | 6     |  |  |  |  |
| Sports Fields/Courts        | 15    |  |  |  |  |
| Ski Resorts within 45 miles | 9     |  |  |  |  |
| Lakes within 40 miles       | 6     |  |  |  |  |





# Parades 2 Rodeos 2 Restaurants 11 Commercial 77 Businesses 4 Home Based 208 Businesses

296

ENTERTAINMENT

& Businesses

Total

Businesses

# COMMUNITY DEVELOPMENT

### **BUILDING PERMITS ISSUED**

New Building Permits (Jan-Dec 2021)

New Residence Single - Family 146

New Residence Multi - Family 117

New Commercial 2

Total Building D