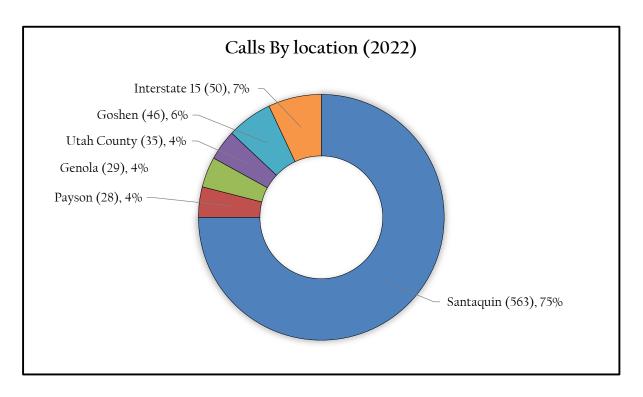

| 4    | 1    | -75%   |
| Robbery             | 0    | 2    | 200%   |
| Aggravated Assault  | 7    | 3    | -57%   |
| Burglary            | 10   | 8    | -20%   |
| Larceny/Theft       | 69   | 56   | -18%   |
| Motor Vehicle Theft | 10   | 4    | -60%   |
| Total Index Crimes  | 100  | 74   | -59%   |

Yearly Comparison of Index Crimes

#### ORGANIZATIONAL CHART



#### DEPARTMENT DESCRIPTION

The Fire & Emergency Services Department strives to make Santaquin a safe community by providing professional fire response, prevention, and containment services as well as emergency medical services to those in need.

## MISSION STATEMENT

We are dedicated to protecting and serving the community through prevention, planning, and response with professionalism and performance excellence.









#### ORGANIZATIONAL CHART



#### DEPARTMENT DESCRIPTION

Public Works is the backbone of city operations. Public Works operations provide the essential city services and infrastructure maintenance residents interact with daily. These services include water, sewer, parks, cemetery, and roads. Public Works crews do the behind the scenes work that keeps Santaquin moving forward.

#### MISSION STATEMENT

Santaquin City's Public Works Department is committed to providing, operating, and maintaining public works infrastructure, facilities, parks, trails, and services to make everyday life as safe and convenient as possible for the public we serve.

## PERFORMANCE METRICS









#### ORGANIZATIONAL CHART



#### DEPARTMENT DESCRIPTION

The Community Development and Engineering Department