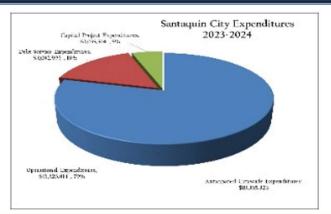

#### **BUDGET SUMMARY SCHEDULES & GRAPHS**

The total operational budget (excluding capital projects) for FY2023-2024 is \$15,426,814. The graph below shows operational expenditures by functional area departments of the city.

<sup>\*</sup> Includes expenditures related to a FY 2022-2023 interfund loan of \$3.12M

A year over year comparison of each functional area is illustrated below:

The growth over time of the operational budget of each functional area is outlined in the chart below: