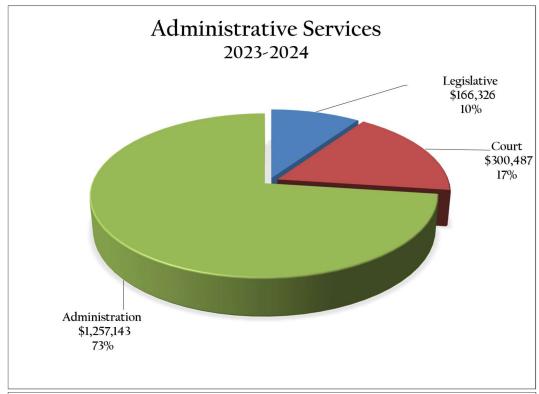

The table below is a budget summary schedule of the General Fund over the past 7 years and the schedules on the following pages are a budget summary of each department and fund for FY2023-2024.

| Budget Summary by Department & Fund 2023-2024 Final Budget |                        |                        |                        |                        |                        |                                         |                                         |                                    |  |
|------------------------------------------------------------|------------------------|------------------------|------------------------|------------------------|------------------------|-----------------------------------------|-----------------------------------------|------------------------------------|--|
| Description                                                | Actuals<br>(2016-2017) | Actuals<br>(2017-2018) | Actuals<br>(2018-2019) | Actuals<br>(2019-2020) | Actuals<br>(2021-2022) | Revised<br>Budget<br>(2022-2023)        | Actuals<br>March 31, 2023               | Projected<br>Budget<br>(2023-2024) |  |
| GENERAL FUND                                               |                        |                        |                        |                        |                        |                                         |                                         |                                    |  |
| REVENUES:                                                  |                        |                        |                        |                        |                        |                                         |                                         |                                    |  |
| TOTAL TAXES                                                | \$2,443,213            | \$2,601,041            | \$2,873,999            | \$3,195,638            | \$4,525,471            | \$5,130,900                             | \$4,075,123                             | \$5,734,880                        |  |
| TOTAL LICENSES AND PERMITS                                 | \$825,534              | \$831,075              | \$997,462              | \$1,032,818            | \$1,933,861            | \$787,020                               | \$426,945                               | \$625,350                          |  |
| TOTAL INTERGOVERNMENTAL REVENUE                            | \$459,384              | \$464.829              | \$537,944              | \$1,116,330            | \$669,749              |                                         | 100000000000000000000000000000000000000 | \$730,500                          |  |
| TOTAL CHARGES FOR SERVICES                                 | \$763,896              | \$1,124,404            | \$1,005,192            | \$1,233,036            | \$1,536,440            | 100 100 100 100 100 100 100 100 100 100 |                                         | \$1,648,705                        |  |
| TOTAL FINES AND FORFEITURES                                | \$256,760              | \$245,127              | \$306,517              | \$296,530              | \$220,126              | \$217,100                               | \$174,499                               | \$237,500                          |  |
| TOTAL INTEREST                                             | \$28,614               | \$75,861               | \$150,930              | \$116,816              | \$49,924               | \$495,200                               |                                         | \$200,500                          |  |
| TOTAL MISCELLANEOUS REVENUE                                | \$26,993               | \$50,903               | \$91,745               | \$49,215               | \$48,597               | \$47,000                                |                                         | \$32,000                           |  |
| TOTAL CONTRIBUTIONS AND TRANSFERS                          | \$999,875              | \$956,617              | \$1,060,000            | \$1,175,000            | \$1,500,000            | \$2,054,636                             | \$1,275,000                             | \$1,919,310                        |  |
| TOTAL FUND REVENUES                                        | \$5,205,130            | \$5,327,045            | \$5,804,268            | \$6,349,857            | \$10,484,169           | \$10,970,379                            | \$8,011,058                             | \$11,128,745                       |  |
| EXPENDITURES:                                              |                        |                        |                        |                        |                        |                                         |                                         |                                    |  |
| TOTAL LEGISLATIVE                                          | \$77,177               | \$88,936               | \$82,864               | \$106,649              | \$139,497              | \$119,754                               | \$73,547                                | \$166,326                          |  |
| TOTAL COURT                                                | \$404,682              | \$391,301              | \$451,755              | \$415,311              | \$501,765              |                                         | \$188,145                               | \$300,487                          |  |
| TOTAL ADMINISTRATION                                       | \$506,226              | \$584,972              | \$552,785              | \$628,608              | \$929,387              | \$1,227,608                             | \$761,646                               | \$1,257,143                        |  |
| TOTAL ENGINEERING DEPT                                     | \$197,493              | \$225,785              | \$251,444              | \$348,203              | \$395,801              | \$265,556                               | \$146,245                               | \$309,691                          |  |
| TOTAL GENERAL GOVERNMENT BUILDINGS                         | \$119,576              | \$152,463              | \$120,781              | \$149,623              | \$125,344              | \$187,509                               | \$146,022                               | \$290,352                          |  |
| TOTAL POLICE                                               | \$1,432,339            | \$1,558,526            | \$1,759,924            | \$1,801,850            | \$2,218,762            | \$2,567,759                             |                                         | \$2,619,621                        |  |
| TOTAL STREETS                                              | \$270,773              | \$290,393              | \$347,359              | \$268,471              | \$395,281              | \$442,285                               | \$318,644                               | \$444,100                          |  |
| TOTAL SANITATION                                           | \$428,787              | \$476,993              | \$499,446              | \$555,253              | \$760,184              | \$806,800                               | \$538,275                               | \$821,000                          |  |
| TOTAL BUILDING INSPECTION TOTAL PARKS                      | \$193,849<br>\$148,591 | \$218,916<br>\$179,070 | \$212,364<br>\$260,445 | \$275,656<br>\$244,465 | \$431,924<br>\$411,816 |                                         | \$346,687<br>\$244,720                  | \$479,252<br>\$346,869             |  |
| TOTAL CEMETERY                                             | \$71,678               | \$179,070              | \$200,443              | \$244,465              | \$194,156              | \$374,923                               | \$146,765                               | \$231,281                          |  |
| TOTAL PLANNING & ZONING                                    | \$231,760              | \$227,238              | \$240,874              | \$268,779              | \$393,252              | \$271,165                               | \$175,549                               | \$307,386                          |  |
| TOTAL DEBT SERVICE                                         | \$0                    | \$0                    | \$0                    | \$0                    | \$414,211              | \$415,980                               | \$78,615                                | \$625,981                          |  |
| TOTAL TRANSFERS                                            | \$1,663,632            | \$1,782,466            | \$1,839,568            | \$2,141,639            | \$2,488,287            | \$3,303,210                             |                                         | \$2,929,255                        |  |
| TOTAL FUND EXPENDITURES                                    | \$5,746,563            | \$6,290,366            | \$6,719,196            | \$7,295,513            | \$9,351,936            | \$10,970,379                            | \$7,058,018                             | \$11,128,745                       |  |
| NET REVENUE OVER EXPENDITURES                              | \$57,706               | \$59,491               | \$304,592              | \$919,871              | \$597,723              | \$0                                     | \$953,040                               | \$0                                |  |