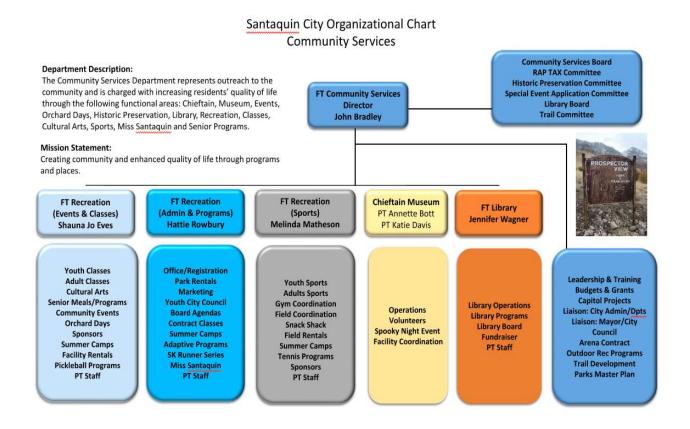

# **Community Development Department**







**PLANNING & ZONING** 

(Development)

BUILDING

(Construction)

BUSINESS

(Operation)



SUBDIVISIONS

17



TOTAL LOTS

346 (Recorded)



SINGLE-FAMILY LOTS

123



MULTI-FAMILY LOTS

219 (Recarded)



COMMERCIAL LOTS



PLAN REVIEWS (Concept, Prelimitary, and Fittal) at DRC, PC, or CC) 60



APPROVED REZONINGS 1



APPROVED CODE AMENDMENTS (Files 30 & 21)

10



APPROVED AGREEMENTS (Development and Other)



SINGLE-FAMILY HOMES 146



MULTI-FAMILY UNITS

117



POPULATION GAIN

1,020



COMMERCIAL SPACES

2



OTHER PERMITS

302



TOTAL PERMITS 468



COMMERCIAL BUSINESSES



68



HOME OCCUPATION BUSINESSES



229



TEMPORARY BUSINESSES

1



CURRENT TOTAL ACTIVE BUSINESSES

297





### **COMMUNITY SERVICES**

### ORGANIZATIONAL CHART



### DEPARTMENT DESCRIPTION

The Community Services Department represents outreach to the community and is charged with increasing residents' quality of life through the following functional areas: Chieftain Museum, Events, Orchard Days, Historic Preservation, Library, Miss Santaquin Pageant, Recreation, Classes, Cultural Arts, Sports, and Senior Programs.

### MISSION STATEMENT

Creating community and enhanced quality of life through programs and places.



| Department          | Goals & Objectives                               | FY 22-23 Metrics of Achievements