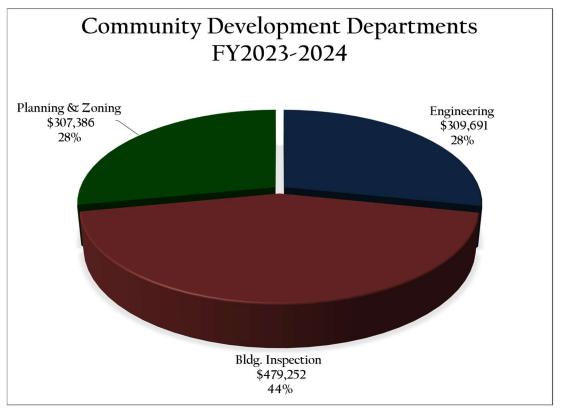

#### **BUDGET SUMMARY SCHEDULES & GRAPHS**

The total operational budget (excluding capital projects) for FY2023-2024 is \$15,426,814. The graph below shows operational expenditures by functional area departments of the city.

The table below is a budget summary schedule of the General Fund over the past 7 years and the schedules on the following pages are a budget summary of each department and fund for FY2023-2024.

| Budget Summary by Department & Fund 2023-2024 Final Budget |                        |                        |                        |                        |                        |                                         |                                         |                                    |  |
|------------------------------------------------------------|------------------------|------------------------|------------------------|------------------------|------------------------|-----------------------------------------|-----------------------------------------|------------------------------------|--|
| Description                                                | Actuals<br>(2016-2017) | Actuals<br>(2017-2018) | Actuals<br>(2018-2019) | Actuals<br>(2019-2020) | Actuals<br>(2021-2022) | Revised<br>Budget<br>(2022-2023)        | Actuals<br>March 31, 2023               | Projected<br>Budget<br>(2023-2024) |  |
| GENERAL FUND                                               |                        |                        |                        |                        |                        |                                         |                                         |                                    |  |
| REVENUES:                                                  |                        |                        |                        |                        |                        |                                         |                                         |                                    |  |
| TOTAL TAXES                                                | \$2,443,213            | \$2,601,041            | \$2,873,999            | \$3,195,638            | \$4,525,471            | \$5,130,900                             | \$4,075,123                             | \$5,734,880                        |  |
| TOTAL LICENSES AND PERMITS                                 | \$825,534              | \$831,075              | \$997,462              | \$1,032,818            | \$1,933,861            | \$787,020                               | \$426,945                               | \$625,350                          |  |
| TOTAL INTERGOVERNMENTAL REVENUE                            | \$459,384              | \$464.829              | \$537,944              | \$1,116,330            | \$669,749              |                                         | 100000000000000000000000000000000000000 | \$730,500                          |  |
| TOTAL CHARGES FOR SERVICES                                 | \$763,896              | \$1,124,404            | \$1,005,192            | \$1,233,036            | \$1,536,440            | 100 100 100 100 100 100 100 100 100 100 |                                         | \$1,648,705                        |  |
| TOTAL FINES AND FORFEITURES                                | \$256,760              | \$245,127              | \$306,517              | \$296,530              | \$220,126              | \$217,100                               | \$174,499                               | \$237,500                          |  |
| TOTAL INTEREST                                             | \$28,614               | \$75,861               | \$150,930              | \$116,816              | \$49,924               | \$495,200                               |                                         | \$200,500                          |  |
| TOTAL MISCELLANEOUS REVENUE                                | \$26,993               | \$50,903               | \$91,745               | \$49,215               | \$48,597               | \$47,000                                |                                         | \$32,000                           |  |
| TOTAL CONTRIBUTIONS AND TRANSFERS                          | \$999,875              | \$956,617              | \$1,060,000            | \$1,175,000            | \$1,500,000            | \$2,054,636                             | \$1,275,000                             | \$1,919,310                        |  |
| TOTAL FUND REVENUES                                        | \$5,205,130            | \$5,327,045            | \$5,804,268            | \$6,349,857            | \$10,484,169           | \$10,970,379                            | \$8,011,058                             | \$11,128,745                       |  |
| EXPENDITURES:                                              |                        |                        |                        |                        |                        |                                         |                                         |                                    |  |
| TOTAL LEGISLATIVE                                          | \$77,177               | \$88,936               | \$82,864               | \$106,649              | \$139,497              | \$119,754                               | \$73,547                                | \$166,326                          |  |
| TOTAL COURT                                                | \$404,682              | \$391,301              | \$451,755              | \$415,311              | \$501,765              |                                         | \$188,145                               | \$300,487                          |  |
| TOTAL ADMINISTRATION                                       | \$506,226              | \$584,972              | \$552,785              | \$628,608              | \$929,387              | \$1,227,608                             | \$761,646                               | \$1,257,143                        |  |
| TOTAL ENGINEERING DEPT                                     | \$197,493              | \$225,785              | \$251,444              | \$348,203              | \$395,801              | \$265,556                               | \$146,245                               | \$309,691                          |  |
| TOTAL GENERAL GOVERNMENT BUILDINGS                         | \$119,576              | \$152,463              | \$120,781              | \$149,623              | \$125,344              | \$187,509                               | \$146,022                               | \$290,352                          |  |
| TOTAL POLICE                                               | \$1,432,339            | \$1,558,526            | \$1,759,924            | \$1,801,850            | \$2,218,762            | \$2,567,759                             |                                         | \$2,619,621                        |  |
| TOTAL STREETS                                              | \$270,773              | \$290,393              | \$347,359              | \$268,471              | \$395,281              | \$442,285                               | \$318,644                               | \$444,100                          |  |
| TOTAL SANITATION                                           | \$428,787              | \$476,993              | \$499,446              | \$555,253              | \$760,184              | \$806,800                               | \$538,275                               | \$821,000                          |  |
| TOTAL BUILDING INSPECTION TOTAL PARKS                      | \$193,849<br>\$148,591 | \$218,916<br>\$179,070 | \$212,364<br>\$260,445 | \$275,656<br>\$244,465 | \$431,924<br>\$411,816 |                                         | \$346,687<br>\$244,720                  | \$479,252<br>\$346,869             |  |
| TOTAL CEMETERY                                             | \$71,678               | \$179,070              | \$200,443              | \$244,465              | \$194,156              | \$374,923                               | \$146,765                               | \$231,281                          |  |
| TOTAL PLANNING & ZONING                                    | \$231,760              | \$227,238              | \$240,874              | \$268,779              | \$393,252              | \$271,165                               | \$175,549                               | \$307,386                          |  |
| TOTAL DEBT SERVICE                                         | \$0                    | \$0                    | \$0                    | \$0                    | \$414,211              | \$415,980                               | \$78,615                                | \$625,981                          |  |
| TOTAL TRANSFERS                                            | \$1,663,632            | \$1,782,466            | \$1,839,568            | \$2,141,639            | \$2,488,287            | \$3,303,210                             |                                         | \$2,929,255                        |  |
| TOTAL FUND EXPENDITURES                                    | \$5,746,563            | \$6,290,366            | \$6,719,196            | \$7,295,513            | \$9,351,936            | \$10,970,379                            | \$7,058,018                             | \$11,128,745                       |  |
| NET REVENUE OVER EXPENDITURES                              | \$57,706               | \$59,491               | \$304,592              | \$919,871              | \$597,723              | \$0                                     | \$953,040                               | \$0                                |  |