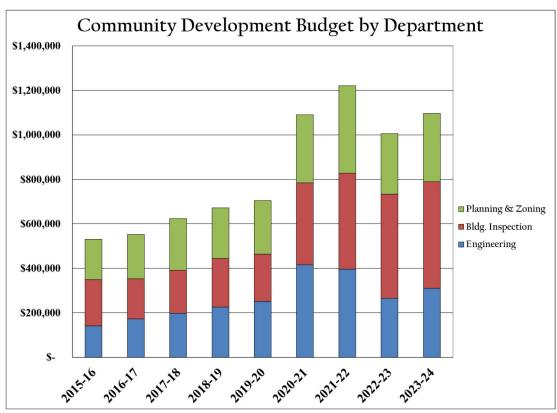

<sup>\*</sup> Includes expenditures related to a FY 2022-2023 interfund loan of \$3.12M

A year over year comparison of each functional area is illustrated below:

The growth over time of the operational budget of each functional area is outlined in the chart below:

The table below is a budget summary schedule of the General Fund over the past 7 years and the schedules on the following pages are a budget summary of each department and fund for FY2023-2024.

| Budget Summary by Department & Fund 2023-2024 Final Budget |                        |                        |                        |                        |                        |                                         |                                         |                                    |  |
|------------------------------------------------------------|------------------------|------------------------|------------------------|------------------------|------------------------|-----------------------------------------|-----------------------------------------|------------------------------------|--|
| Description                                                | Actuals<br>(2016-2017) | Actuals<br>(2017-2018) | Actuals<br>(2018-2019) | Actuals<br>(2019-2020) | Actuals<br>(2021-2022) | Revised<br>Budget<br>(2022-2023)        | Actuals<br>March 31, 2023               | Projected<br>Budget<br>(2023-2024) |  |
| GENERAL FUND                                               |                        |                        |                        |                        |                        |                                         |                                         |                                    |  |
| REVENUES:                                                  |                        |                        |                        |                        |                        |                                         |                                         |                                    |  |
| TOTAL TAXES                                                | \$2,443,213            | \$2,601,041            | \$2,873,999            | \$3,195,638            | \$4,525,471            | \$5,130,900                             | \$4,075,123                             | \$5,734,880                        |  |
| TOTAL LICENSES AND PERMITS                                 | \$825,534              | \$831,075              | \$997,462              | \$1,032,818            | \$1,933,861            | \$787,020                               | \$426,945                               | \$625,350                          |  |
| TOTAL INTERGOVERNMENTAL REVENUE                            | \$459,384              | \$464.829              | \$537,944              | \$1,116,330            | \$669,749              |                                         | 100000000000000000000000000000000000000 | \$730,500                          |  |
| TOTAL CHARGES FOR SERVICES                                 | \$763,896              | \$1,124,404            | \$1,005,192            | \$1,233,036            | \$1,536,440            | 100 100 100 100 100 100 100 100 100 100 |                                         | \$1,648,705                        |  |
| TOTAL FINES AND FORFEITURES                                | \$256,760              | \$245,127              | \$306,517              | \$296,530              | \$220,126              | \$217,100                               | \$174,499                               | \$237,500                          |  |
| TOTAL INTEREST                                             | \$28,614               | \$75,861               | \$150,930              | \$116,816              | \$49,924               | \$495,200                               |                                         | \$200,500                          |  |
| TOTAL MISCELLANEOUS REVENUE                                | \$26,993               | \$50,903               | \$91,745               | \$49,215               | \$48,597               | \$47,000                                |                                         | \$32,000                           |  |
| TOTAL CONTRIBUTIONS AND TRANSFERS                          | \$999,875              | \$956,617              | \$1,060,000            | \$1,175,000            | \$1,500,000            | \$2,054,636                             | \$1,275,000                             | \$1,919,310                        |  |
| TOTAL FUND REVENUES                                        | \$5,205,130            | \$5,327,045            | \$5,804,268            | \$6,349,857            | \$10,484,169           | \$10,970,379                            | \$8,011,058                             | \$11,128,745                       |  |
| EXPENDITURES:                                              |                        |                        |                        |                        |                        |                                         |                                         |                                    |  |
| TOTAL LEGISLATIVE                                          | \$77,177               | \$88,936               | \$82,864               | \$106,649              | \$139,497              | \$119,754                               | \$73,547                                | \$166,326                          |  |
| TOTAL COURT                                                | \$404,682              | \$391,301              | \$451,755              | \$415,311              | \$501,765              |                                         | \$188,145                               | \$300,487                          |  |
| TOTAL ADMINISTRATION                                       | \$506,226              | \$584,972              | \$552,785              | \$628,608              | \$929,387              | \$1,227,608                             | \$761,646                               | \$1,257,143                        |  |
| TOTAL ENGINEERING DEPT                                     | \$197,493              | \$225,785              | \$251,444              | \$348,203              | \$395,801              | \$265,556                               | \$146,245                               | \$309,691                          |  |
| TOTAL GENERAL GOVERNMENT BUILDINGS                         | \$119,576              | \$152,463              | \$120,781              | \$149,623              | \$125,344              | \$187,509                               | \$146,022                               | \$290,352                          |  |
| TOTAL POLICE                                               | \$1,432,339            | \$1,558,526            | \$1,759,924            | \$1,801,850            | \$2,218,762            | \$2,567,759                             |                                         | \$2,619,621                        |  |
| TOTAL STREETS                                              | \$270,773              | \$290,393              | \$347,359              | \$268,471              | \$395,281              | \$442,285                               | \$318,644                               | \$444,100                          |  |
| TOTAL SANITATION                                           | \$428,787              | \$476,993              | \$499,446              | \$555,253              | \$760,184              | \$806,800                               | \$538,275                               | \$821,000                          |  |
| TOTAL BUILDING INSPECTION TOTAL PARKS                      | \$193,849<br>\$148,591 | \$218,916<br>\$179,070 | \$212,364<br>\$260,445 | \$275,656<br>\$244,465 | \$431,924<br>\$411,816 |                                         | \$346,687<br>\$244,720                  | \$479,252<br>\$346,869             |  |
| TOTAL CEMETERY                                             | \$71,678               | \$179,070              | \$200,443              | \$244,465              | \$194,156              | \$374,923                               | \$146,765                               | \$231,281                          |  |
| TOTAL PLANNING & ZONING                                    | \$231,760              | \$227,238              | \$240,874              | \$268,779              | \$393,252              | \$271,165                               | \$175,549                               | \$307,386                          |  |
| TOTAL DEBT SERVICE                                         | \$0                    | \$0                    | \$0                    | \$0                    | \$414,211              | \$415,980                               | \$78,615                                | \$625,981                          |  |
| TOTAL TRANSFERS                                            | \$1,663,632            | \$1,782,466            | \$1,839,568            | \$2,141,639            | \$2,488,287            | \$3,303,210                             |                                         | \$2,929,255                        |  |
| TOTAL FUND EXPENDITURES                                    | \$5,746,563            | \$6,290,366            | \$6,719,196            | \$7,295,513            | \$9,351,936            | \$10,970,379                            | \$7,058,018                             | \$11,128,745                       |  |
| NET REVENUE OVER EXPENDITURES                              | \$57,706               | \$59,491               | \$304,592              | \$919,871              | \$597,723              | \$0                                     | \$953,040                               | \$0                                |  |