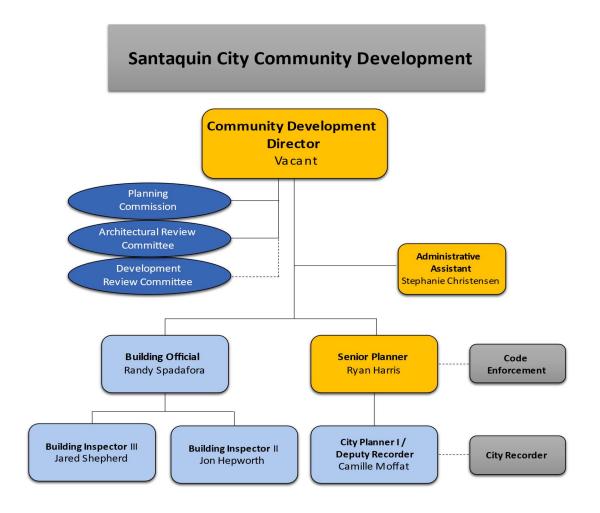

ention, planning, and response with professionalism and performance excellence.









#### ORGANIZATIONAL CHART



#### DEPARTMENT DESCRIPTION

Public Works is the backbone of city operations. Public Works operations provide the essential city services and infrastructure maintenance residents interact with daily. These services include water, sewer, parks, cemetery, and roads. Public Works crews do the behind the scenes work that keeps Santaquin moving forward.

#### MISSION STATEMENT

Santaquin City's Public Works Department is committed to providing, operating, and maintaining public works infrastructure, facilities, parks, trails, and services to make everyday life as safe and convenient as possible for the public we serve.

## PERFORMANCE METRICS









#### ORGANIZATIONAL CHART



#### DEPARTMENT DESCRIPTION

The Community Development and Engineering Departments handle city planning, zoning, economic development, engineering, GIS, building permits, building inspections, and business licensing. These departments, and the committees and commissions they support, are responsible for ensuring that residential and commercial developments meet requirements of both city code and the city council's vision for Santaquin City.

#### MISSION STATEMENT

We seek to promote and support community and economic development and plan for the city's infrastructure needs by strategically planning for growth, retaining, and expanding existing businesses, maintaining fair and competitive development fees and incentives, and fostering job creation.

## PERFORMANCE METRICS

\*NOTE - Stati