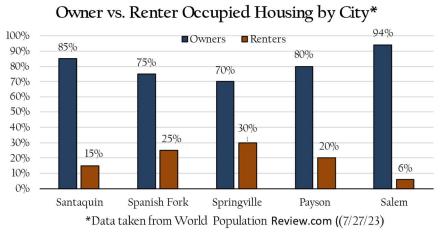

| 0.1%                  |
| Other                                             | 1.2%                  |
| <u>Gender</u>                                     |                       |
| Male                                              | 51.2%                 |
| Female                                            | 48.8%                 |
| Age                                               |                       |
| Median Age                                        | 23.1                  |
| Under 18 Years of Age                             | 50.3%                 |
| 18-64 Years                                       | 43.3%                 |
| 65 and Over                                       | 6.4%                  |

# GENERAL DEMOGRAPHIC STATISTICS













# RECREATIONAL OPPORTUNITIES

| RECREATION                  |       |  |  |  |  |
|-----------------------------|-------|--|--|--|--|
| Parks                       | 16    |  |  |  |  |
| Park Acreage                | 79.45 |  |  |  |  |
| Playgrounds                 | 6     |  |  |  |  |
| Sports Fields/Courts        | 15    |  |  |  |  |
| Ski Resorts within 45 miles | 9     |  |  |  |  |
| Lakes within 40 miles       | 6     |  |  |  |  |





# Parades 2 Rodeos 2 Restaurants 11 Commercial 77 Businesses 4 Home Based 208 Businesses

296

ENTERTAINMENT

& Businesses

Total

Businesses

# COMMUNITY DEVELOPMENT

### **BUILDING PERMITS ISSUED**

New Building Permits (Jan-Dec 2021)

New Residence Single - Family 146

New Residence Multi - Family 117

New Commercial 2

Total Building Departm