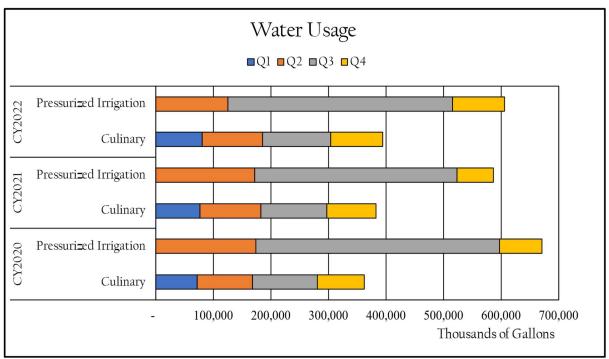

erving the community through prevention, planning, and response with professionalism and performance excellence.









#### ORGANIZATIONAL CHART



#### DEPARTMENT DESCRIPTION

Public Works is the backbone of city operations. Public Works operations provide the essential city services and infrastructure maintenance residents interact with daily. These services include water, sewer, parks, cemetery, and roads. Public Works crews do the behind the scenes work that keeps Santaquin moving forward.

#### MISSION STATEMENT

Santaquin City's Public Works Department is committed to providing, operating, and maintaining public works infrastructure, facilities, parks, trails, and services to make everyday life as safe and convenient as possible for the public we serve.

## PERFORMANCE METRICS









#### ORGANIZATIONAL CHART



#### DEPARTMENT DESCRIPTION

The Community Development and Engineering Departments handle city planning, zoning, economic development, engineering, GIS, building permits, building inspections, and business licensing. These departments, and the committees and commissions they support, are responsible for ensuring that residential and commercial developments meet requirements of both city code and the city council's vision for Santaquin City.

#### MISSION STATEMENT

We seek to promote and support community and economic development and plan for the city's infrastructure needs by strategically planning for growth, retaining, and expanding existing businesses, maintaining fair and competitive development fees and incentives, and fostering job creation.

## PE