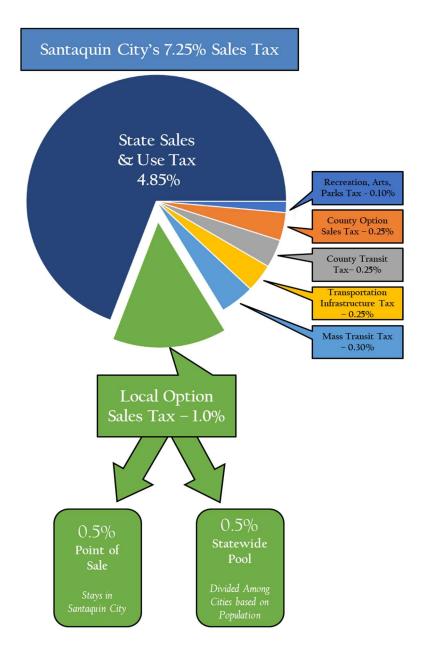

les tax rate of 7.25% but not all those funds make it back to Santaquin. The infographic below shows that of the 7.25% sales tax collected, most of the funds go to the state, county, and to fund transportation infrastructure. One percent of total sales tax is received by the city to fund general operations. In addition, the recently enacted Recreation, Arts, Parks (RAP) tax of 0.10% brings in funds restricted for recreation purposes only. All sales taxes are collected and distributed by the Utah State Tax Commission and are divided among local governments according to 1) point of sale transactions within city limits and 2) population. With new retail businesses and updated census estimates, the city's portion of the point of sale and population-based distribution is expected to increase.



#### PROPERTY TAXES

Property taxes in Santaquin City are a much smaller component of the city's overall revenue structure, representing just 9.4% of total revenues, including the proposed property tax increase. Santaquin City is proposing a property tax increase for FY2023- 2024. Due to a continued increase in housing values, significant inflation, and the growth of number of homes built in the city, the overall taxable value of the city has increased from \$1,175,816,833 in FY2022- 2023 to \$1,266,898,633 in FY2023-2024, which reflects an increase of 7.75%. New housing, as a result of growth, reflects only a small portion of that increase in value. According to the Utah County Assessor's Office, property values within Santaquin City remained "mostly flat" for calendar year 2022. While