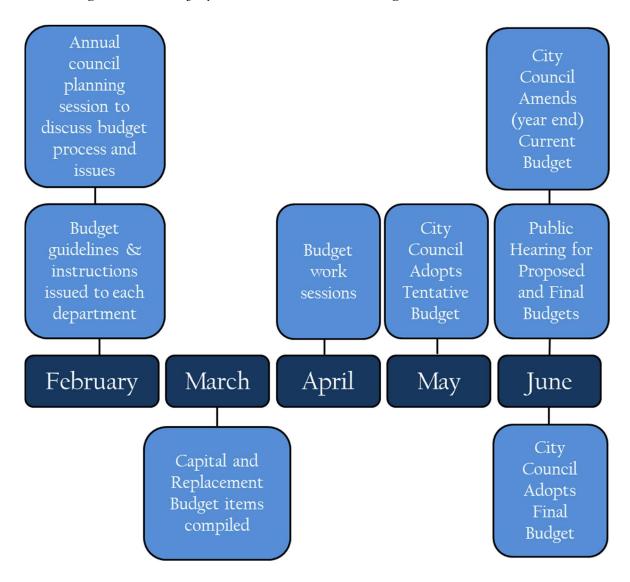

This section also covers the city's guiding financial principles, its budget process, its financial structure, basis of budgeting, fund to fund transfers, fund balances and reserves, revenue and taxation, and major initiatives for this coming fiscal year. For detailed information regarding specific account line items, please see Appendix A – Santaquin City Budget – Detail Version.