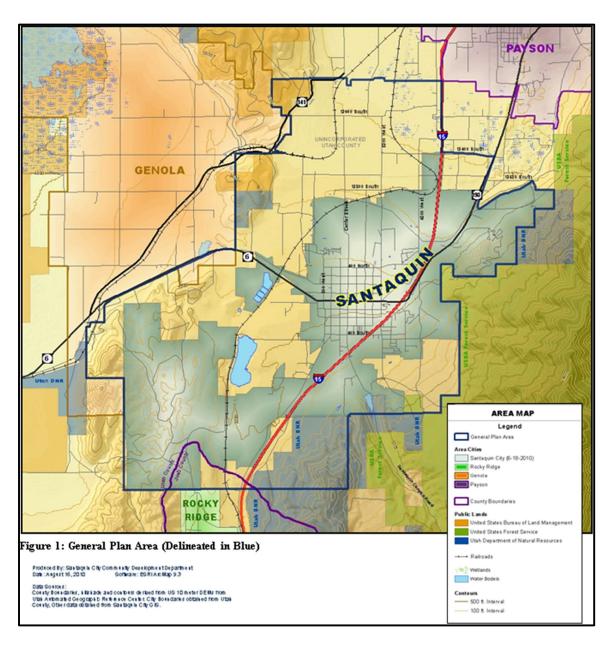

| OVER EXPENDITURES                              | \$       | (1,405)       | \$    | -            | \$       | (45)                           | \$   | -                    | -                  |          |                |

# STATISTICAL SECTION

## **COMMUNITY PROFILE**

### LOCATION

Santaquin is the southernmost city located in Utah County and extends into Juab County. It is truly the gateway city to Utah County with Interstate 15 running through and along its eastern side. It is also a major crossroad for Utah County in that State Route 6 (Main Street) connects I-15 to the recreational amenities of the "Little Sahara Recreation Area" and the southern accesses to and around Utah Lake. It is also the corridor to many smaller towns, including Genola, Goshen, Elberta, and Eureka.



Other jurisdictions around Santaquin include Payson City, the community of Spring Lake, unincorporated Utah County rural areas, and lands to the north managed by the Bureau of Land

Management. To the south are lands controlled by Juab County and the community of Rocky Ridge. Santaquin is bounded on the east by the mountainous lands managed by the US Forest Service and lands owned by the Utah Department of Natural Resources. Santaquin City is located about seventy miles south of the state capital, Salt Lake City and approximately 20 miles south of the county seat, Provo City.

### **HISTORY**

Originally called Summit City because of its location at the summit dividing Utah and Juab valleys, the area was settled in late 1851 by pioneers. Abundant groves of trees, access to Summit Creek,