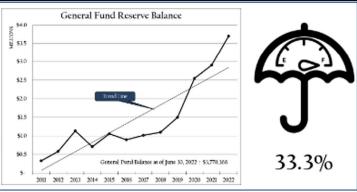

#### Diversifying General Fund revenue sources to become more financially sustainable.

With changes in the economy, high inflation and rising interest rates, Santaquin City experienced a significant decrease in the amount of growth anticipated in FY2022-2023. The lack of growth caused a shortfall in the General Fund revenues due to the lack of building permits being issued. Departments also saw increases in services and goods being purchased through operational budgets and costs of projects increasing due to rising prices of supplies, materials, fuel, etc. For the first time in many years, the city was forced to dip into its "rainy day" fund (35% fund balance) to continue to provide the level of service Santaquin residents have grown accustomed to. Past Elected Officials and Administration placed high priority each year to grow the city's reserves to ensure adequate coverage during times such as this.

- 5. Allocate city funds towards projects which would leverage, or "match" funding provided by Federal and State Grants.
- 6. Initiating new projects that are funded with restricted funds such as Impact Fees or Capital Projects.
- 7. Continue to financially prepare for the future by diversifying revenue sources and planning for future expenses.
- 8. Replenish the "rainy day" reserves to the maximum allowed level of 35% of the annual General Fund revenues.