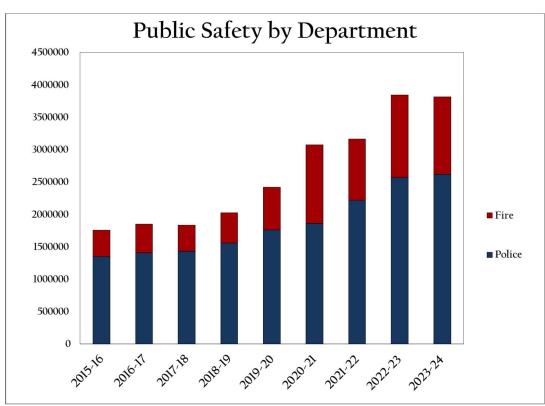

<sup>\*</sup> Includes expenditures related to a FY 2022-2023 interfund loan of \$3.12M

A year over year comparison of each functional area is illustrated below:

The growth over time of the operational budget of each functional area is outlined in the chart below: