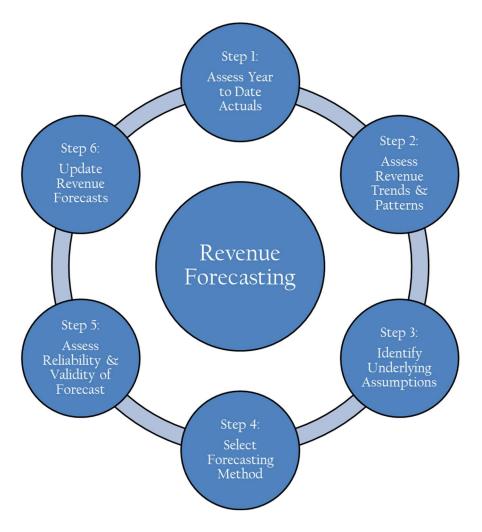

s revenue based on the services provided to residents on a user charge basis. The chart below shows the sources of Santaquin City's Revenue net of transfers and capital projects.



#### REVENUE FORCASTING METHODOLOGY

When the city begins the budget preparation process, many factors are considered when determining future revenues. The city uses qualitative and quantitative approaches to forecasting revenues that include, but are not limited to:

- Trend Analysis
- Economic Reviews and Publications
- Department Operational Data
- National, State, and Local Policy Changes
- Comparing Revenue Collections Against Projections

Using data from previous years, the current year, and the methodologies listed above, the city projects revenues for the upcoming fiscal year in the following process:



#### **SALES TAXES**

Sales tax has been an ever-growing source of revenue for the city representing a 222% growth rate since 2013. However, compared to the statewide municipal average of 23-29% of revenue, Santaquin City's sales taxes only comprise roughly 15.5% of the city's overall source of revenue as seen on the revenue chart on page 36. Sales taxes held strong in FY2020-2021 and FY2021-2022 during the COVID-19 pandemic thanks to Santaquin residents shopping local and the opening of the city's first large scale grocery store. In FY2023-2024 sales taxes are estimated to increase to approximately \$2.997M based on trend analysis.

Below is a trend graph of sales taxes actuals, what the city has *already* received, and budgeted, what the city estimates *they will* receive, figures from