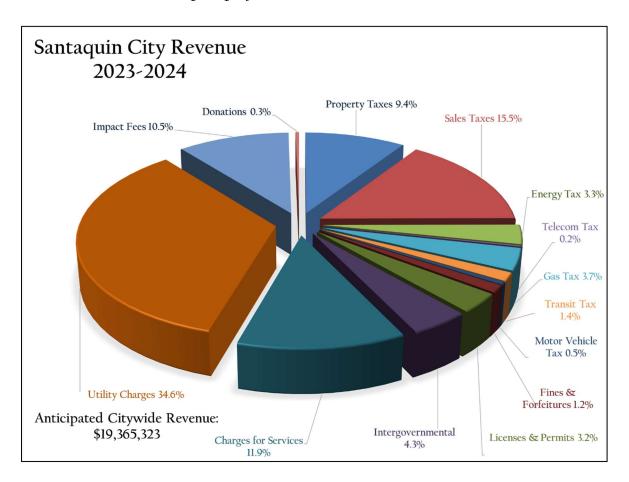

all be directly used to maintain more competitive public safety wages and to purchase two needed police vehicles annually.

#### CITYWIDE REVENUES

Santaquin City operations are funded through two categories of revenue: taxes and fees. Tax revenue goes into the governmental fund and is primarily used to pay for services provided to the public in general such as police, fire, streets, and parks. Government fees related to building permits, business licenses, development review fees, etc. are also captured into the General Fund. Enterprise related fee revenue goes into the respective proprietary funds and generates revenue based on the services provided to residents on a user charge basis. The chart below shows the sources of Santaquin City's Revenue net of transfers and capital projects.



#### REVENUE FORCASTING METHODOLOGY

When the city begins the budget preparation process, many factors are considered when determining future revenues. The city uses qualitative and quantitative approaches to forecasting revenues that include, but are not limited to:

- Trend Analysis
- Economic Reviews and Publications
- Department Operational Data
- National, State, and Local Policy Changes
- Comparing Revenue Collections Against Projections

Using data from previous years, the current year, and the methodologies listed above, the city projects revenues for the upcoming fiscal year in the following process:



#### **SALES TAXES**

Sales tax has been an ever-growing source of revenue for the city representing a 222% growth rate since 2013. However, compared to the statewide municipal a