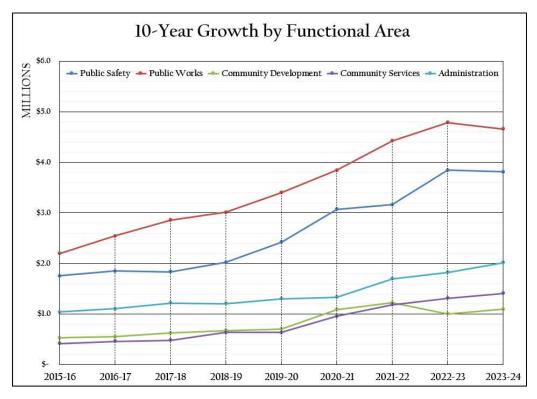

<sup>\*</sup> Includes expenditures related to a FY 2022-2023 interfund loan of \$3.12M

A year over year comparison of each functional area is illustrated below:

The growth over time of the operational budget of each functional area is outlined in the chart below: