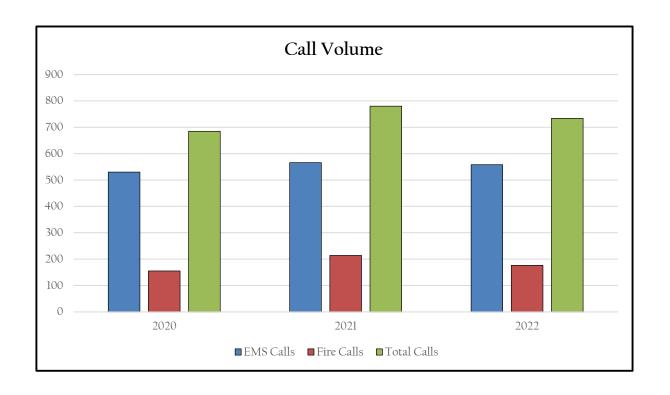

| 4    | 1    | -75%   |
| Robbery             | 0    | 2    | 200%   |
| Aggravated Assault  | 7    | 3    | -57%   |
| Burglary            | 10   | 8    | -20%   |
| Larceny/Theft       | 69   | 56   | -18%   |
| Motor Vehicle Theft | 10   | 4    | -60%   |
| Total Index Crimes  | 100  | 74   | -59%   |

Yearly Comparison of Index Crimes

#### ORGANIZATIONAL CHART



#### DEPARTMENT DESCRIPTION

The Fire & Emergency Services Department strives to make Santaquin a safe community by providing professional fire response, prevention, and containment services as well as emergency medical services to those in need.

## MISSION STATEMENT

We are dedicated to protecting and serving the community through prevention, planning, and response with professionalism and performance excellence.









#### ORGANIZATIONAL CHART



#### DEPARTMENT DESCRIPTION

Public Works is the backbone of city operations. Public Works operations provide the essential city services and infrastructure maintenance residents interact with daily. These services include water, sewer, parks, cemetery, and roads. Public Works crews do the behind the scenes work that keeps Santaquin moving forward.

#### MISSION STATEMENT

Santaquin City's Public Works Department is committed to providing, operating, and maintaining public works infrastructure, facilities, parks, trails, and services to make everyday life as safe and convenient as possible for the public we serve.

## PERFORMANCE METRICS









#### ORGANIZATIONAL CHART



#### DEPARTMENT DESCRIPTION

The Community Development and Engineering Departme