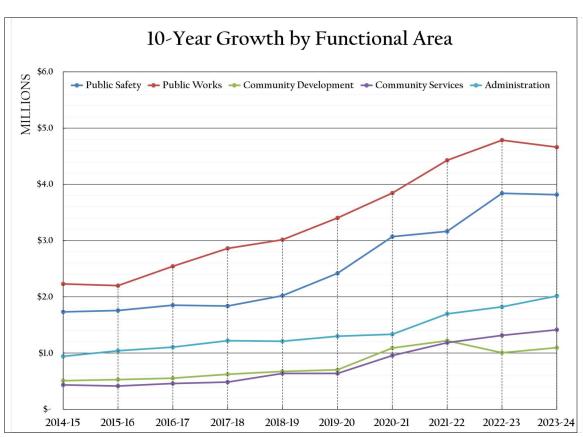

#### **BUDGET SUMMARY SCHEDULES & GRAPHS**

The total operational budget (excluding capital projects) for FY2023-2024 is \$15,426,814. The graph below shows operational expenditures by functional area departments of the city.

<sup>\*</sup> Includes expenditures related to a FY 2022-2023 interfund loan of \$3.12M

A year over year comparison of each functional area is illustrated below:

The growth over time of the operational budget of each functional area is outlined in the chart below: