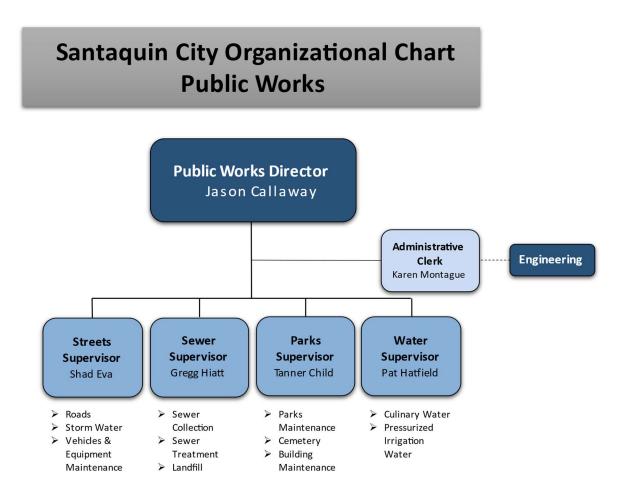

Robbery             | 0    | 2    | 200%   |
| Aggravated Assault  | 7    | 3    | -57%   |
| Burglary            | 10   | 8    | -20%   |
| Larceny/Theft       | 69   | 56   | -18%   |
| Motor Vehicle Theft | 10   | 4    | -60%   |
| Total Index Crimes  | 100  | 74   | -59%   |

Yearly Comparison of Index Crimes

#### ORGANIZATIONAL CHART



#### DEPARTMENT DESCRIPTION

The Fire & Emergency Services Department strives to make Santaquin a safe community by providing professional fire response, prevention, and containment services as well as emergency medical services to those in need.

## MISSION STATEMENT

We are dedicated to protecting and serving the community through prevention, planning, and response with professionalism and performance excellence.









#### ORGANIZATIONAL CHART



#### DEPARTMENT DESCRIPTION

Public Works is the backbone of city operations. Public Works operations provide the essential city services and infrastructure maintenance residents interact with daily. These services include water, sewer, parks, cemetery, and roads. Public Works crews do the behind the scenes work that keeps Santaquin moving forward.

#### MISSION STATEMENT

Santaquin City's Public Works Department is committed to providing, operating, and maintaining public works infrastructure, facilities, parks, trails, and services to make everyday life as safe and convenient as possible for the public we serve.

## PERFORMANCE METRICS









#### ORGANIZATIONAL CHART



#### DEPARTMENT DESCRIPTION

The Community Development and Engineering Departments handle city planning, zoning, e