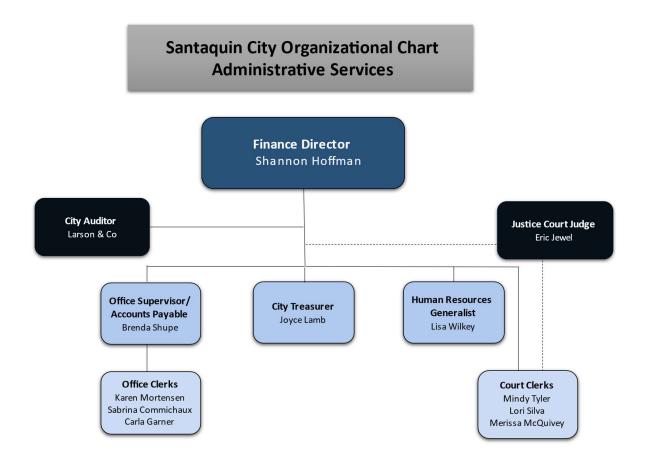

oncession stands operating at ballfields

937

Number of tracked volunteer hours developing Prospector View Park & Trailhead in 2022

\$430,000

Dollars spent toward Recreation Arts Parks (RAP) TAX projects since funding was made available by July 1, 2023. 972

Youth soccer participation, the largest youth sport each year

65

Number of Special Events held each year

\$342,00

Department grant dollars earned since 2019

777

Number of people who have downloaded the new Department Poly Phone app 82

Number of part time staff in Department

140

Highest number of meals served in one day at Senior Center lunches

700

Average participation each year at 2-day "Spooky Night at the Museum"

42,678

Number of items checked out in one year at the Santaquin Library







### ORGANIZATIONAL CHART



### DEPARTMENT DESCRIPTION

The Administrative Services Functional Area plays a huge supporting role for all other departments and handles treasury, accounts receivable, accounts payable, budgeting, utility billing, cemetery management, records management, human resources, payroll, and the Justice Courts for Santaquin, Genola, and Goshen. The Administrative Services Functional Area ensures that every department in the city has the tools and resources they need to excel in their functions and duties.

### MISSION STATEMENT

We strive to give staff the leadership, tools, and personnel they need to be successful in serving Santaquin City residents.

### PERFORMANCE METRICS







Page 81





# MUNICIPALLY CONTROLLED SUPPORTING ENTITIES

<u>Community Development and Renewal Agency for Santa