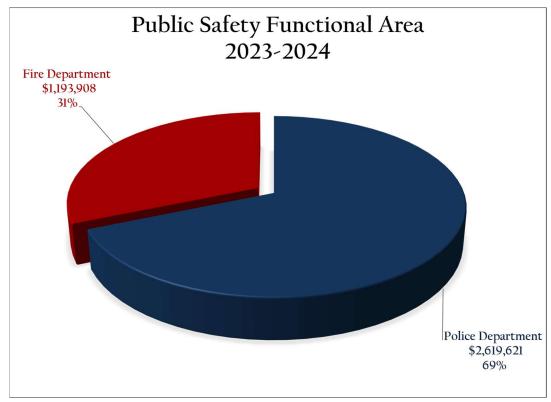

#### **BUDGET SUMMARY SCHEDULES & GRAPHS**

The total operational budget (excluding capital projects) for FY2023-2024 is \$15,426,814. The graph below shows operational expenditures by functional area departments of the city.

<sup>\*</sup> Includes expenditures related to a FY 2022-2023 interfund loan of \$3.12M

A year over year comparison of each functional area is illustrated below:

The growth over time of the operational budget of each functional area is outlined in the chart below: