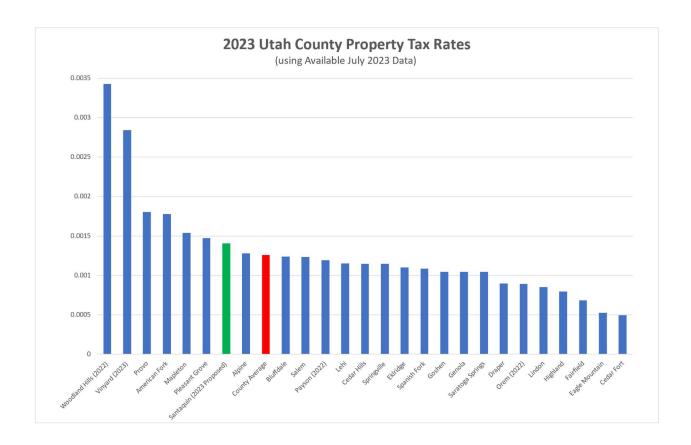

g, as a result of growth, reflects only a small portion of that increase in value. According to the Utah County Assessor's Office, property values within Santaquin City remained "mostly flat" for calendar year 2022. While some property owners may have seen a slight increase in their property value, others saw a slight decrease in their property value. The proposed property tax increase has resulted in an increase to the total mill levy tax rate from 0.000935 to 0.001404. Property Taxes are estimated by the Utah County Assessors' office to be \$1,631,673 for the General Fund and \$146,602 for the Library for FY2023-2024. In the FY2022-2023 rate study, Santaquin City's property tax rate was shown to be slightly above the average of all cities within Utah County as shown in the graph below.



#### PROPERTY TAX DISTRIBUTION

Below is a graph of the different property taxes that Santaquin residents paid based on property tax figures from as of June 30<sup>th</sup>, 2022, and, other than the proposed FY2023-2024 municipal property tax increase, do not reflect the updated property tax rates for all entities listed below as those rates were not available at the time of writing.



While property tax is one of the main sources of income for cities, it should be noted that of all the property tax paid by the average resident, only 13.61% (if the property tax increase is implemented) makes it back to the city level with 74.21% property tax going to the local school district. Of the smaller portions, 7.57% goes to Utah County, and 4.61% goes to pay for regional water and charter schoo