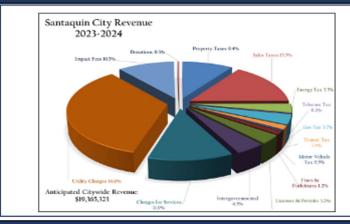

ic Development
- Ensure Proactive Regional Collaboration
- Maintain a Sustainable Budget
- Promote Community Involvement
- Prove a Safe Community for Residents, Schools, Businesses, and Visitors

# Capital Investments

#### Carry Over Projects from FY 2022-2023:

- New City Hall
- Summit Ridge P.I. Water Tank & Booster Pump
- Automated Security Gate
- Orchard Hills Elementary Ball Field Lights
- New Well Design
- Prospector View Park
- Summit Ridge Fire Station

#### New Projects in FY 2023 - 2024:

- Main Steet Widening
- PI Meter Upgrades
- SCADA Upgrades
- Center Street Well Improvements
- Demolition of Old Jr. High
- Increase Capacity Winter Storage Ponds
- WRF Upgrades
- Cemetery Improvements
- Parks, Arena & Trails Improvements
- Eash Bench Debris Basin Land Acquisition

# Revenues



# Expenditures



# Sales Tax Base



# Rainy Day Fund



# **BUDGET SUMMARY**

# SUMMARY SCHEDULES & GRAPHS

This section presents the charts, graphs, and table information of the FY2023-2024 Santaquin City Budget in summary format. The information contained herein includes revenues, transfers, expenditures of the General Fund and its various Functional Areas.

This section also covers the city's guiding financial principles, its budget process, its financial structure, basis of budgeting, fund to fund transfers, fund balances and reserves, revenue and taxation, and major initiatives for this coming fiscal year. For detailed information regarding specific account line items, please see Appendix A – Santaquin City Budget – Detail Version.

#### **BUDGET SUMMARY SCHEDULES & GRAPHS**

The