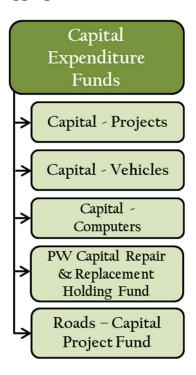

# Capital Investments

#### Carry Over Projects from FY 2022-2023:

- New City Hall
- Summit Ridge P.I. Water Tank & Booster Pump
- Automated Security Gate
- Orchard Hills Elementary Ball Field Lights
- New Well Design
- Prospector View Park
- Summit Ridge Fire Station

#### New Projects in FY 2023 - 2024:

- Main Steet Widening
- PI Meter Upgrades
- SCADA Upgrades
- Center Street Well Improvements
- Demolition of Old Jr. High
- Increase Capacity Winter Storage Ponds
- WRF Upgrades
- Cemetery Improvements
- Parks, Arena & Trails Improvements
- Eash Bench Debris Basin Land Acquisition