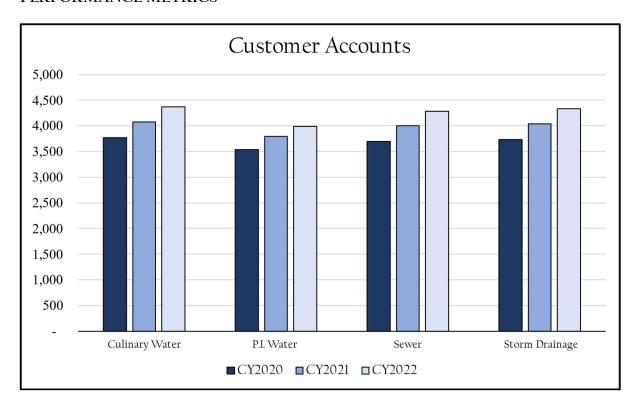

serving the community through prevention, planning, and response with professionalism and performance excellence.









#### ORGANIZATIONAL CHART



#### DEPARTMENT DESCRIPTION

Public Works is the backbone of city operations. Public Works operations provide the essential city services and infrastructure maintenance residents interact with daily. These services include water, sewer, parks, cemetery, and roads. Public Works crews do the behind the scenes work that keeps Santaquin moving forward.

#### MISSION STATEMENT

Santaquin City's Public Works Department is committed to providing, operating, and maintaining public works infrastructure, facilities, parks, trails, and services to make everyday life as safe and convenient as possible for the public we serve.

## PERFORMANCE METRICS









#### ORGANIZATIONAL CHART



#### DEPARTMENT DESCRIPTION

The Community Development and Engineering Departments handle city planning, zoning, economic development, engineering, GIS, building permits, building inspections, and business licensing. These departments, and the committees and commissions they support, are responsible for ensuring that residential and commercial developments meet requirements of both city code and the city council's vision for Santaquin City.

#### MISSION STATEMENT

We seek to promote and support community and economic development and plan for the city's infrastructure needs by strategically planning for growth, retaining, and expanding existing businesses, maintaining fair and competitive development fees and incentives, and fostering job creation.

##