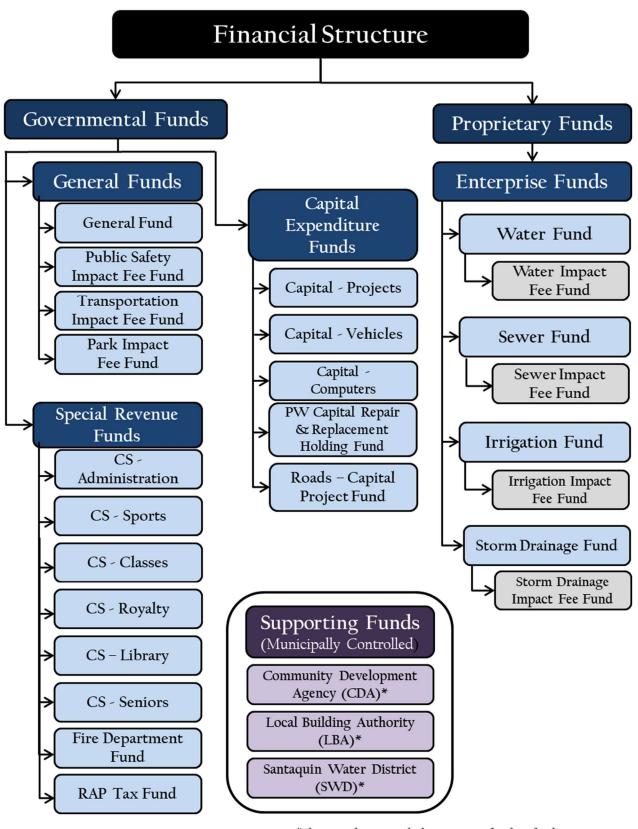

This section also covers the city's guiding financial principles, its budget process, its financial structure, basis of budgeting, fund to fund transfers, fund balances and reserves, revenue and taxation, and major initiatives for this coming fiscal year. For detailed information regarding specific account line items, please see Appendix A – Santaquin City Budget – Detail Version.