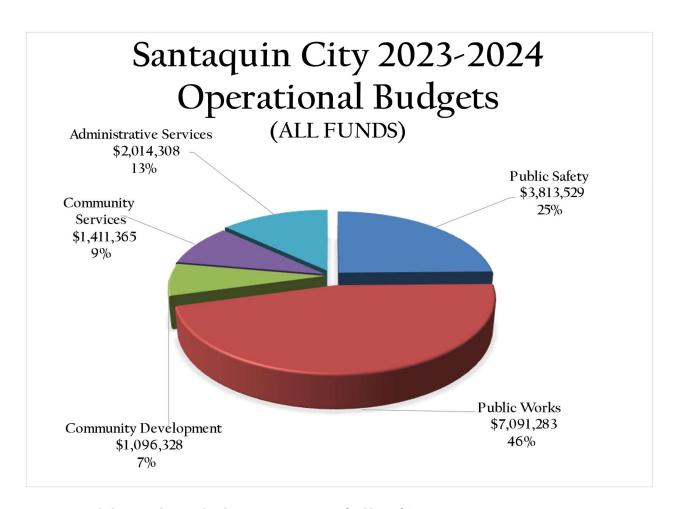

#### **BUDGET SUMMARY SCHEDULES & GRAPHS**

The total operational budget (excluding capital projects) for FY2023-2024 is \$15,426,814. The graph below shows operational expenditures by functional area departments of the city.