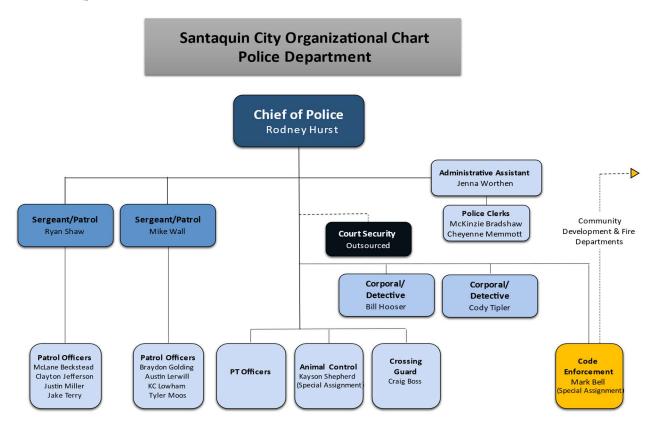

eas that include Public Safety, Public Works, Community Development, Community Services, and Administrative Services. Each Functional Area is composed of multiple departments. Each department is supervised by a Department Head and each of the Department Heads within a Functional Area is supervised by one or more Functional Area Directors (see Organizational Chart). The next section will outline the operational budgets and budget trends of each Functional Area.

#### **BUDGET OVERVIEW**

Below are graphics that give an overview of the FY2023-2024 budget for each of the five Functional Areas as well as trend analysis of the growth in each area.



<sup>\*</sup> Includes expenditures related to a FY 2022-2023 interfund loan of \$3.12M





# PUBLIC SAFETY - POLICE

#### ORGANIZATIONAL CHART



#### DEPARTMENT DESCRIPTION

The Police Department enforces the local, state, and federal laws, both criminal and civil, within Santaquin City to ensure the safety and wellbeing of its residents.

### MISSION STATEMENT

We seek to provide a safe environment for life and property within Santaquin City through quality service.

## PERFORMANCE METRICS

For a more comprehensive review of Police Department metrics and activities please see the 2022 Annual Report on the city website at www.santaquin.org.

# **Activity Summary 2022**

| <b>Total Police Service Calls</b> | 7,981 |
|-----------------------------------|-------|
| Avg Daily Police Service Calls    | 22    |
| Cases                             | 4,072 |
| Avg Monthly Cases                 | 339   |
| Avg Daily Cases