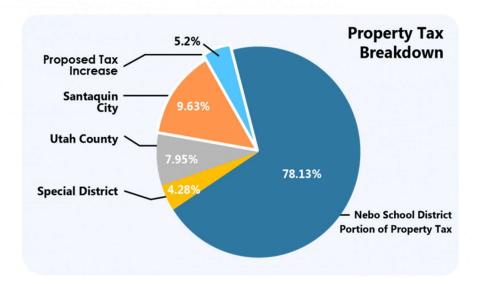

This factor alone has contributed to the very reluctant and methodical proposal of a FY2023-2024 Property Tax Increase. The proposed tax increase included in the FY2023-2024 budget will increase Property Tax revenue in the General Fund by approximately \$595,000. These funds will be put directly towards maintaining a high level of service in the Public Safety Departments (Police and Fire) by providing competitive wages, training, and rotation of two police vehicles annually.