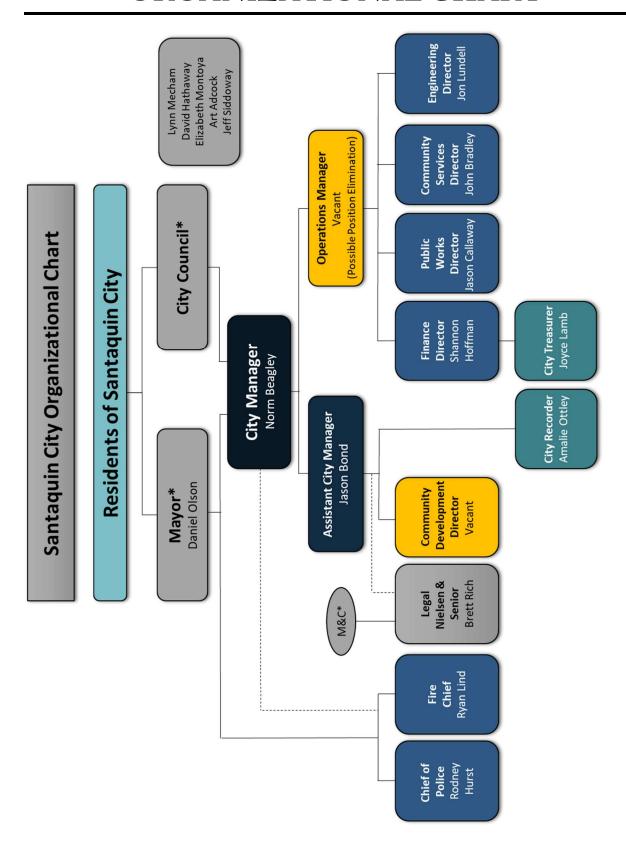

# Final Budget

Fiscal Year 2023 - 2024



# FOR THE FISCAL YEAR JULY 1, 2023 – JUNE 30, 2024

DANIEL M. OLSON MAYOR

D. LYNN MECHAM
COUNCIL MEMBER

DAVID S. HATHAWAY

COUNCIL MEMBER

ELIZABETH B. MONTOYA
COUNCIL MEMBER

ARTHUR L. ADCOCK
COUNCIL MEMBER

JEFFREY M. SIDDOWAY
COUNCIL MEMBER

NORMAN E. BEAGLEY
CITY MANAGER

SHANNON HOFFMAN
FINANCE DIRECTOR

# MISSION STATEMENT

The mission of Santaquin City is to provide for a high quality of life for people who live and work in Santaquin City; by providing guidelines and standards that ensure the orderly and balanced distribution of growth, sound fiscal and economic investment and preservation of the open and rural environment in a clean attractive physical setting.



# ORGANIZATIONAL CHART



Page 4

# TABLE OF CONTENTS

| BUDGET MESSAGE                             | 5  |
|--------------------------------------------|----|
| BUDGET IN BRIEF 11                         | 3  |
| BUDGET SUMMARY                             | 4  |
| SUMMARY SCHEDULES & GRAPHS1                | 5  |
| GOALS & OBJECTIVES2                        |    |
| GUIDING FINANCIAL PRINCIPLES 2             |    |
| BUDGET PROCESS & DEVELOPMENT               |    |
| FINANCIAL STRUCTURE                        | 28 |
| BASIS OF BUDGETING 3                       | 0  |
| FUND TO FUND TRANSFERS 3                   |    |
| FUND BALANCES AND RESERVES                 | 3  |
| GENERAL FUND RESERVES 3                    | 5  |
| REVENUES AND TAXATION 3                    | 6  |
| DEBT 4