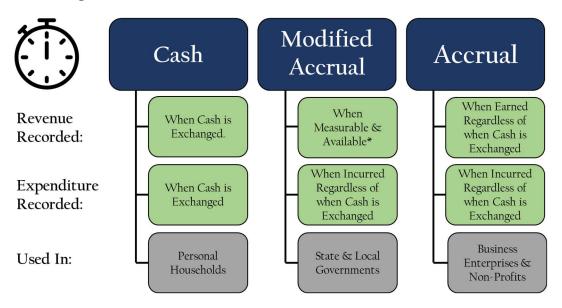

provided to the public on a user charge basis, like the operations of a commercial business. This includes the water, sewer, pressurized irrigation, and storm drainage operations funds and their associated impact fee funds.

#### MUNCIPALLY CONTROLLED SUPPORTING FUNDS

These funds are financially supported by the city and are technically separate entities but are included in the annual audited financial statements.



\*These are the commonly known names for these funds (See formation documents for exact entity names)

# BASIS OF BUDGETING

Basis of budgeting refers to when and how revenues or expenditures are recognized in the accounts and reported in the city's audited financial statements. In other words, the basis of budgeting relates to the timing and focus of the measurements made.



#### **BASIS OF BUDGETING**

Please refer to the graphic above when reading the Basis of Budgeting section.

#### Governmental Funds

- Timing: Transactions recorded on the modified accrual basis of accounting. In the context of modified accrual, the terms "measurable and available\*" revenue are respectively defined as:
  - 1. The amount of the transaction can be determined and
  - 2. The revenue is collectible within the current period or fiscal year in this case.
- Focus: Budgeted for on a spending or "current financial flow" measurement focus. This means that only current assets and current liabilities are generally recognized. "Current" for the Balance Sheet (assets/liabilities) measurement means that which will be received or paid within the next year.

#### **Proprietary Funds**