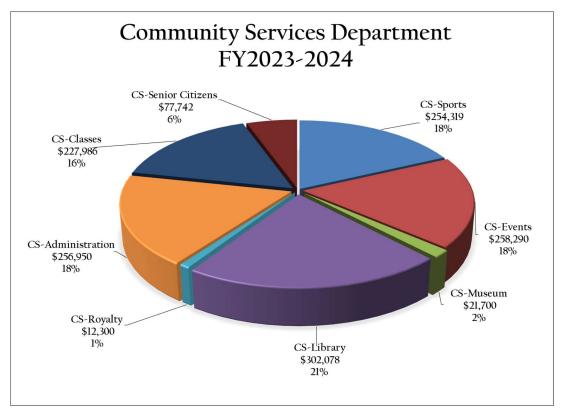

#### **BUDGET SUMMARY SCHEDULES & GRAPHS**

The total operational budget (excluding capital projects) for FY2023-2024 is \$15,426,814. The graph below shows operational expenditures by functional area departments of the city.